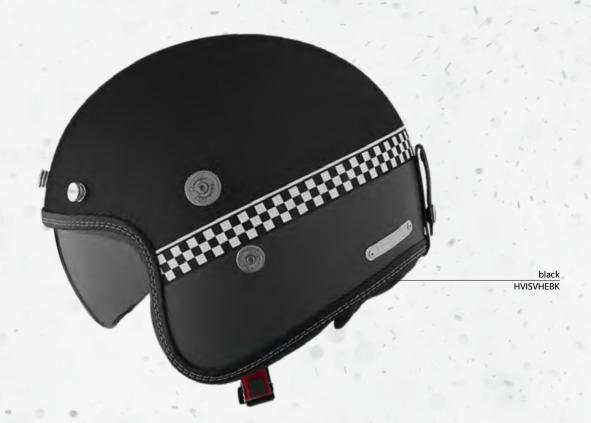

Develop for today's modern bikers the VINTAGE CONCEPT have the look and feel of an old school retro helmet with modern safety and style. Handmade by specialized professionals every sing detail is created to provide that special kind of 60s old fashion look. What makes our vintage motorcycle helmet real vintage? Is it age or style? They unique in their own right!