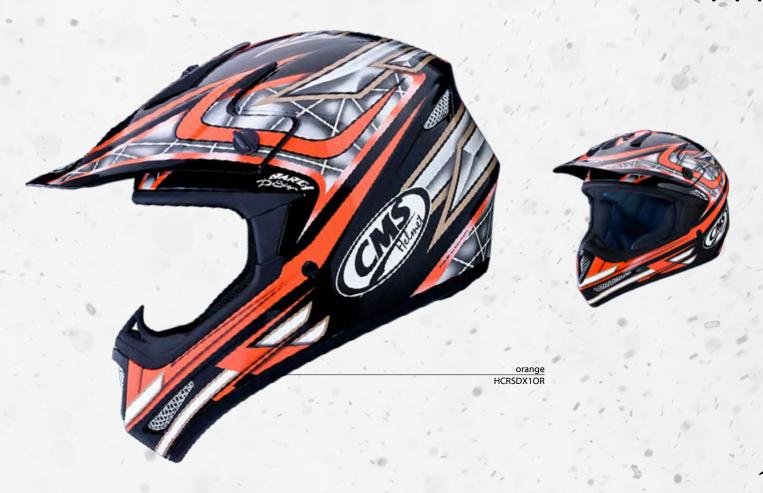

Developed to attack the muddy and dusty hills the OFFROAD CONCEPT offers lightweight helmets constructed in special thermoplastic resin. The maximum racing performance is obtained through the outstanding racing professional design, extreme comfort and aerodynamic structure.