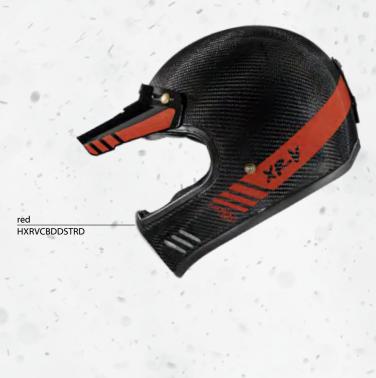

- Thermoplastic resin ergonomic external structure reinforced with structural dissipation impacts effect
- Triple density internal structure impact absorbing system
- Front chin helmet modeling EASY move opening/
- Circulation and ventilation system integrated Dynamic force ventilation - integrated channels - 2 air intakes and
- Double visor system Double Goggle System internal sun visor lexan PC drive easy – EASY touch External lexan PC visor anti scratch and fog free
- Coolmax<sup>™</sup> and SITIP Sanitazed<sup>™</sup> removable / washable / antisweat / antialergenic / antibacterial / antifungal inner lining
- Side reflector system extra visibility
- Wind deflector
- Micrometric buckle system











white HSUVGTDALWH



black HSUVGTDALBK

















### CARBON DUST



























950±50g



## CARBON MILLE





# CARBON FAST



titanium HVISVCBFBTI









white HVISVBLDRCRWH







blue red HVISVBLDRCRBLRDMT



green red HVISVBLDRCRGNRDMT























white HVISVRSWH





black HVISVLGBK



titanium HVISVLGTI











### SUCAR RIDER





### FLAME RIDER















































## RAPTOR

























## **HELMETS**











| HELMET SIZE | HEAD SIZE                  | GTRS/GTR | SUV GT | XR-V       | VINTAGE SV | VINTAGE | S-JET | XR-7 | CRS Junior                 |
|-------------|----------------------------|----------|--------|------------|------------|---------|-------|------|----------------------------|
| XXS         | 52/53 cm<br>20,47/20,87 in | •        | •      | , <u>-</u> | 5 · ·