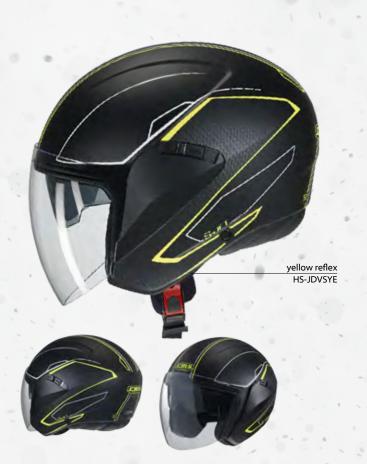

### SPITFIRE

- Thermoplastic resin ergonomic external structure reinforced with structural dissipation impacts effect
- Triple density internal structure impact absorbing system
- Front chin helmet modeling EASY move opening/
- Circulation and ventilation system integrated Dynamic force ventilation - integrated channels - 2 air intakes and
- Double visor system Double Goggle System internal sun visor lexan PC drive easy – EASY touch External lexan PC visor anti scratch and fog free
- Coolmax<sup>™</sup> and SITIP Sanitazed<sup>™</sup> removable / washable / antisweat / antialergenic / antibacterial / antifungal inner lining
- Side reflector system extra visibility
- Wind deflector
- Micrometric buckle system