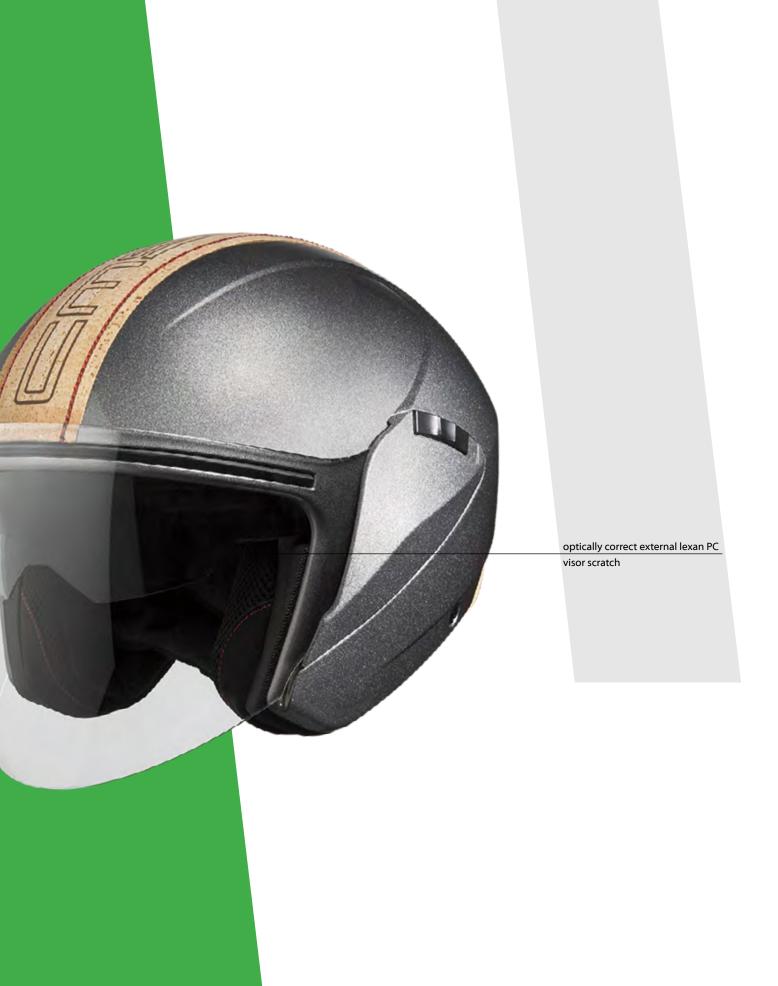

- Circulation and ventilation system integrated Dynamic Force Ventilation - integrated channels - 3 air intakes and 2 rear extractors
- Central aerodynamic rear spoiler
- Aerodynamic rim Lock visor system - WIND LOCK FLEX
- Optically correct external lexan PC visor scratch and fog free of quick assembly/disassembly - EASY Change
- Side liners with EFR Emergency system in case of accident - EMERGENCY FAST RELEASE
- CoolmaxTM and SITIP SanitazedTM removable / washable / antisweat/ antialergenic / antibacterial /
- System side reflector 3M and rear reflector- HIGH VISIBILITY
- Wind deflector
- Chin guard removable
- DD Ring fastening system