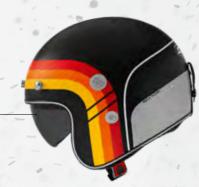

Develop for today's modern bikers the VINTAGE CONCEPT have the look and feel of an old school retro helmet with modern safety and style. Handmade by specialized professionals every sing detail is created to provide that special kind of 60s old fashion look. What makes our vintage motorcycle helmet real vintage? Is it age or style? They unique in their own right!