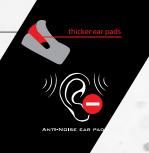

### 30 CUT CHEEK PAOS AND ANTI NOISE EAR PAOS

This system reduces the noise with thicker ears pads designed to allow the ultimate comfort and silent ride.

Different seasons, different needs. The two pieces that allows changing between summer and winter time maximize the comfort, giving more or less ventilation under the chin.