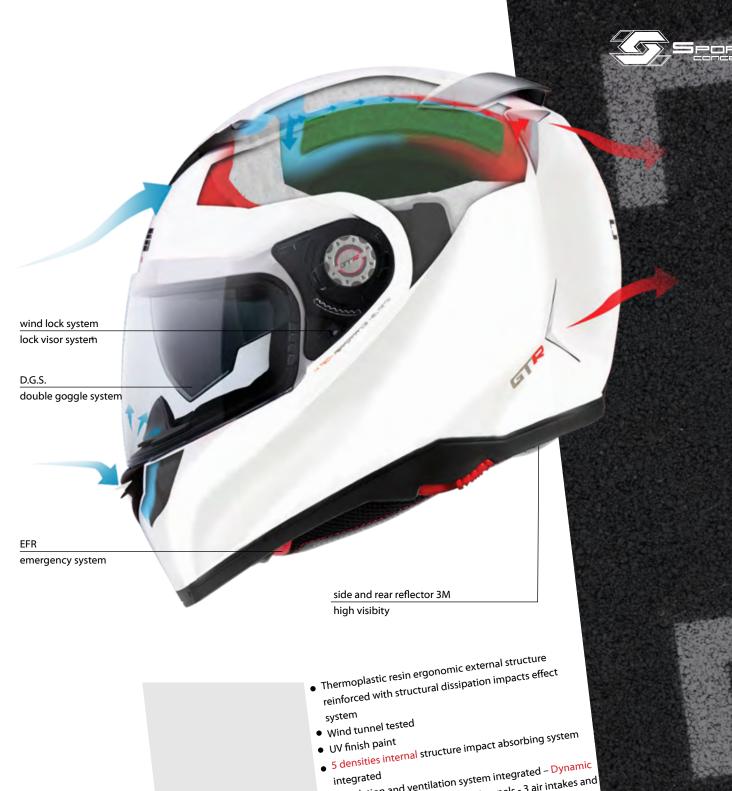

### EFR EMERCENCY FAST RELEASE SYSTEM

EFR is CMS Helmets emergency cheek pads release system. This system allows the removing of the cheek pad with the least effort as possible in case of crash.

### WIND LOCK SYSTEM

WLS is the visor sealing system that consists in two pins in each side of the visor system giving the visor a final lock position to block the wind noise.

Leonardo da Vinci once said "Art says the unsayable; expresses the inexpressible, translate the untranslatable". Motorcycle riding is the most intense way to experience your own movement. Every sense is flooded with impressions. The SPORT CONCEPT was developed to achieve pure motorcycle riding experience! The sports riding skill starts inherited of the true spirit of unrivalled comfort, perfect fit, aerodynamics and high quality build construction!