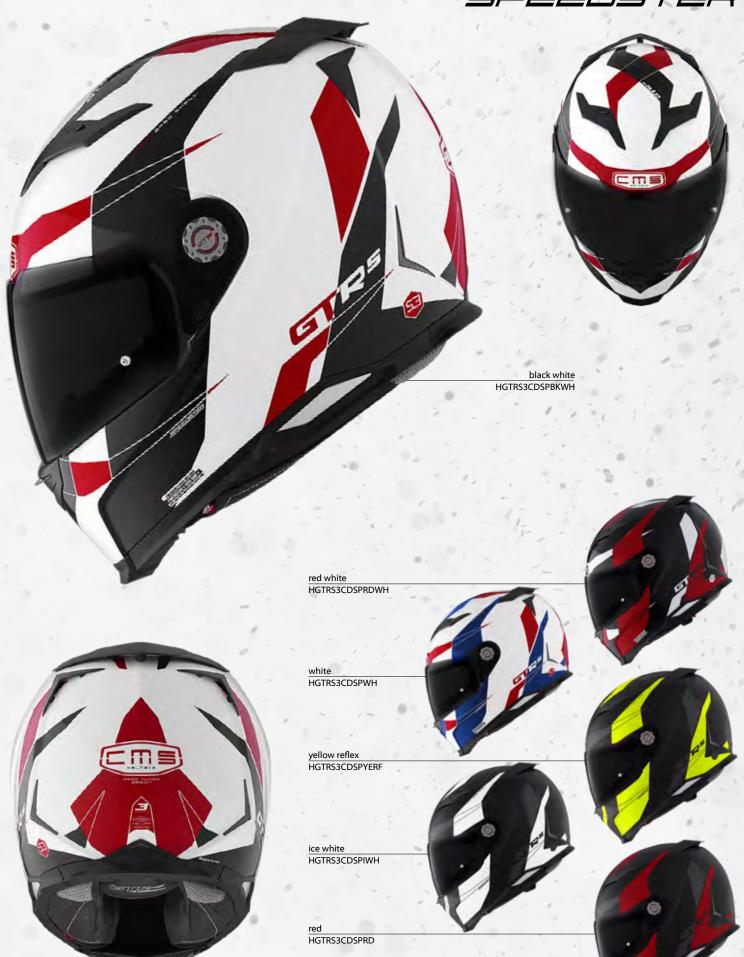

## SPEEDSTER

- Circulation and ventilation system integrated Dynamic Force Ventilation – integrated channels - 3 air intakes and
- 4 rear extractors
- Central aerodynamic rear spoiler
- Double visor system Double Goggle System internal sun visor lexan PC drive easy – EASY Touch
- External lexan PC visor scratch and fog free of quick assembly/disassembly - EASY Change
- Coolmax<sup>™</sup> and SITIP Sanitazed<sup>™</sup> removable / washable / antisweat/ antialergenic / antibacterial / antifungal inner
- Side reflector system extra visibility
- Wind deflector
- Chin guard removable
- Micrometric buckle system