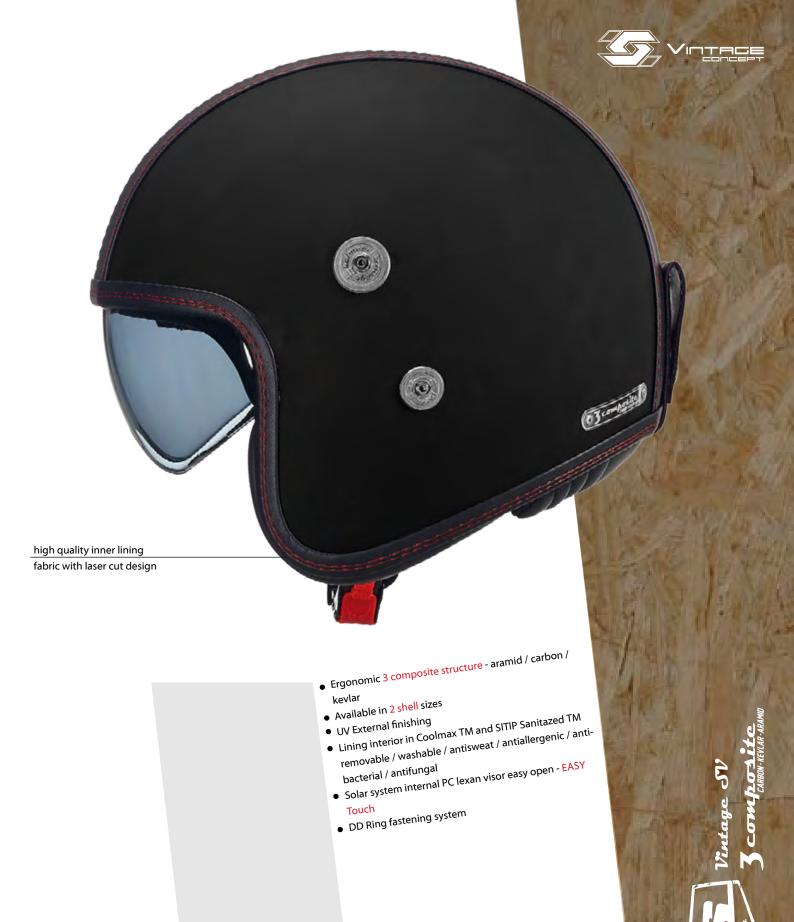

Develop for today's modern bikers the VINTAGE CONCEPT have the look and feel of an old school retro helmet with modern safety and style. Handmade by specialized professionals every sing detail is created to provide that special kind of 60s old fashion look. What makes our vintage motorcycle helmet real vintage? Is it age or style? They unique in their own right!