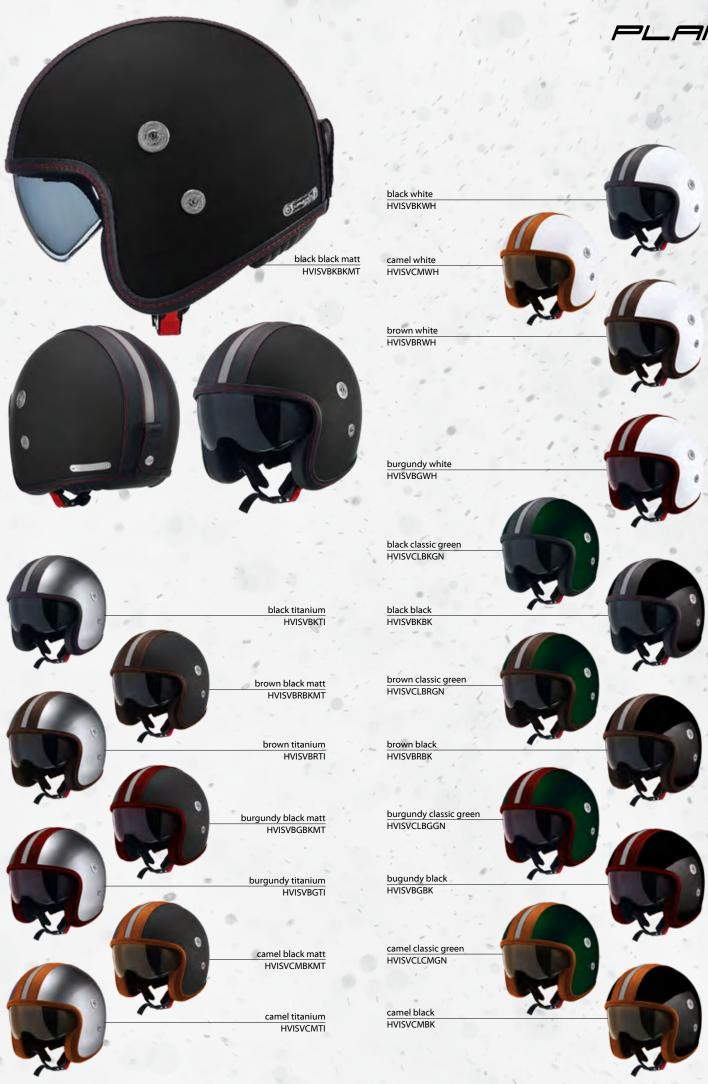

Develop for today's modern bikers the VINTAGE CONCEPT have the look and feel of an old school retro helmet with modern safety and style. Handmade by specialized professionals every sing detail is created to provide that special kind of 60s old fashion look. What makes our vintage motorcycle helmet real vintage? Is it age or style? They unique in their own right!