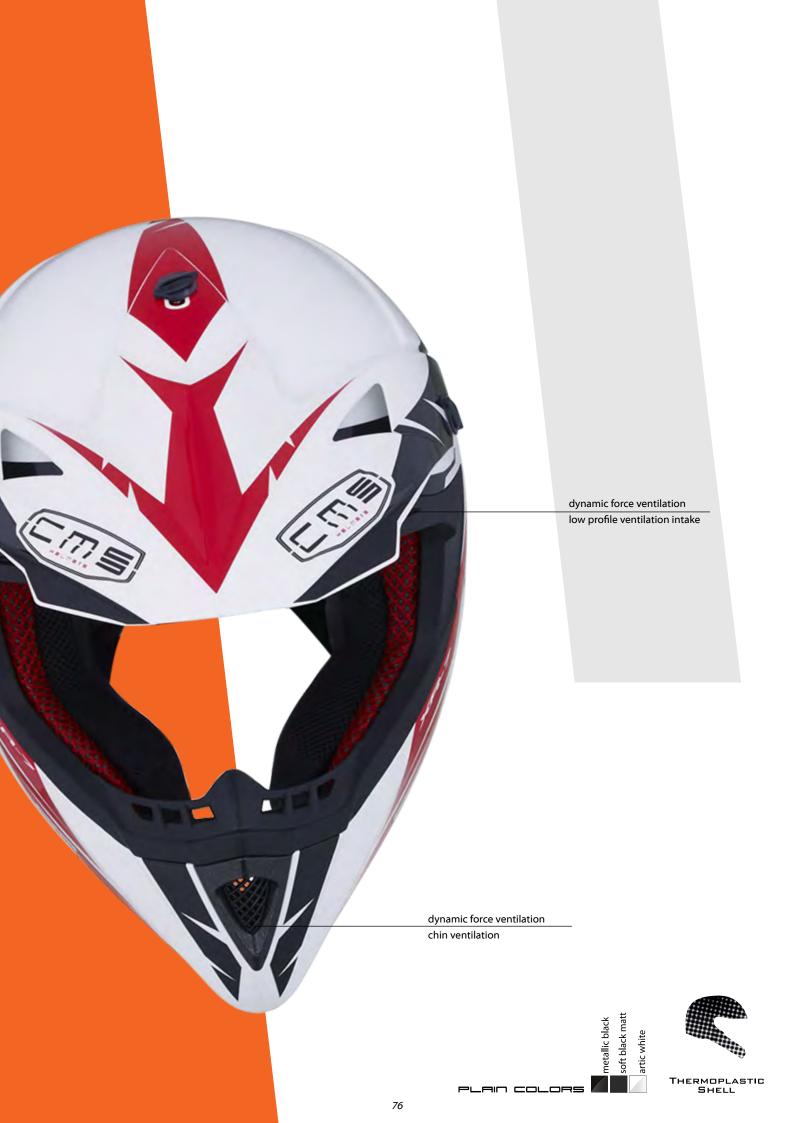

### DYNAMIC FORCE VENTILATION

Dynamic force ventilation is the intake air system designed by CMS Helmets, where the intakes are made with low profile to just allow the right amount of air without the noise associated to bigger air intakes.

Developed to attack the muddy and dusty hills the OFFROAD CONCEPT offers lightweight helmets constructed in special thermoplastic resin. The maximum racing performance is obtained through the outstanding racing professional design, extreme comfort and aerodynamic structure.