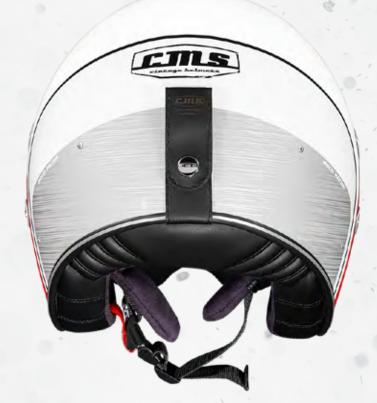

Develop for today's modern bikers the VINTAGE CONCEPT have the look and feel of an old school retro helmet with modern safety and style. Handmade by specialized professionals every sing detail is created to provide that special kind of 60s old fashion look. What makes our vintage motorcycle helmet real vintage? Is it age or style? They unique in their own right!