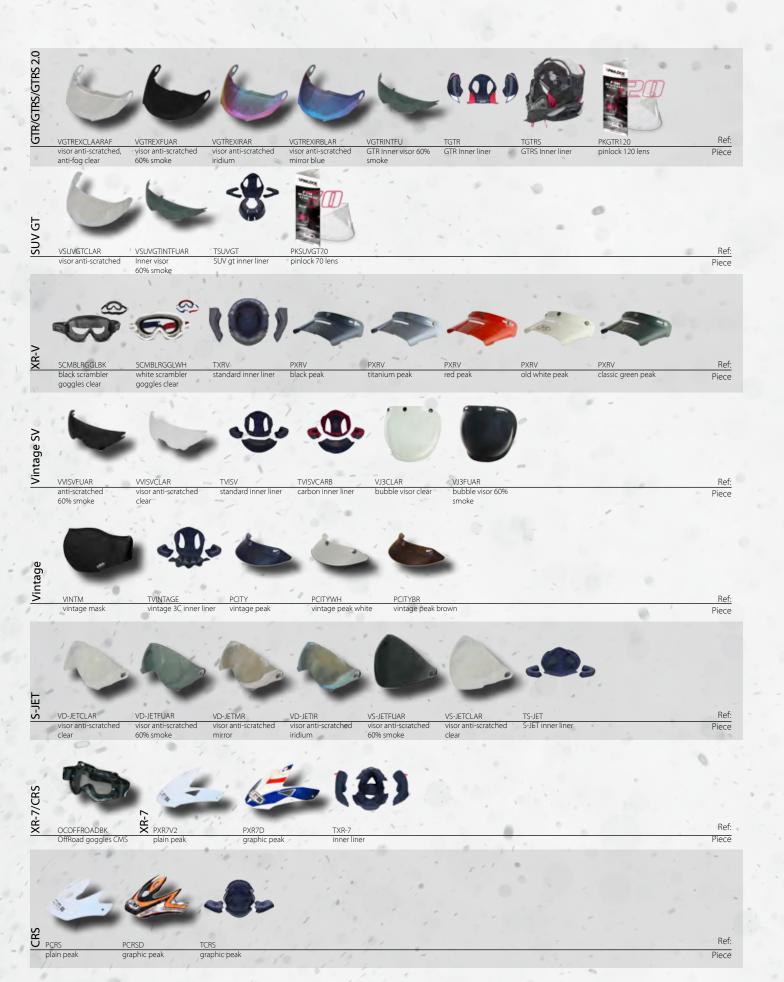

# INDEX

| GTRS 2.0 carbon matrix<br>GTRS 3Composite        | 8<br>18        |
|--------------------------------------------------|----------------|
| Sport concept<br>GTR                             | 24             |
| Touring concept SUV GT                           | 30             |
| Vintage concept<br>XR-V<br>Vintage SV<br>Vintage | 38<br>46<br>62 |
| Urban concept<br>S-JET                           | 70             |
| Offroad concept KR7 CRS Junior                   | 76<br>82       |
| Accessories Size chart/Merchandinsing            | 85<br>86       |