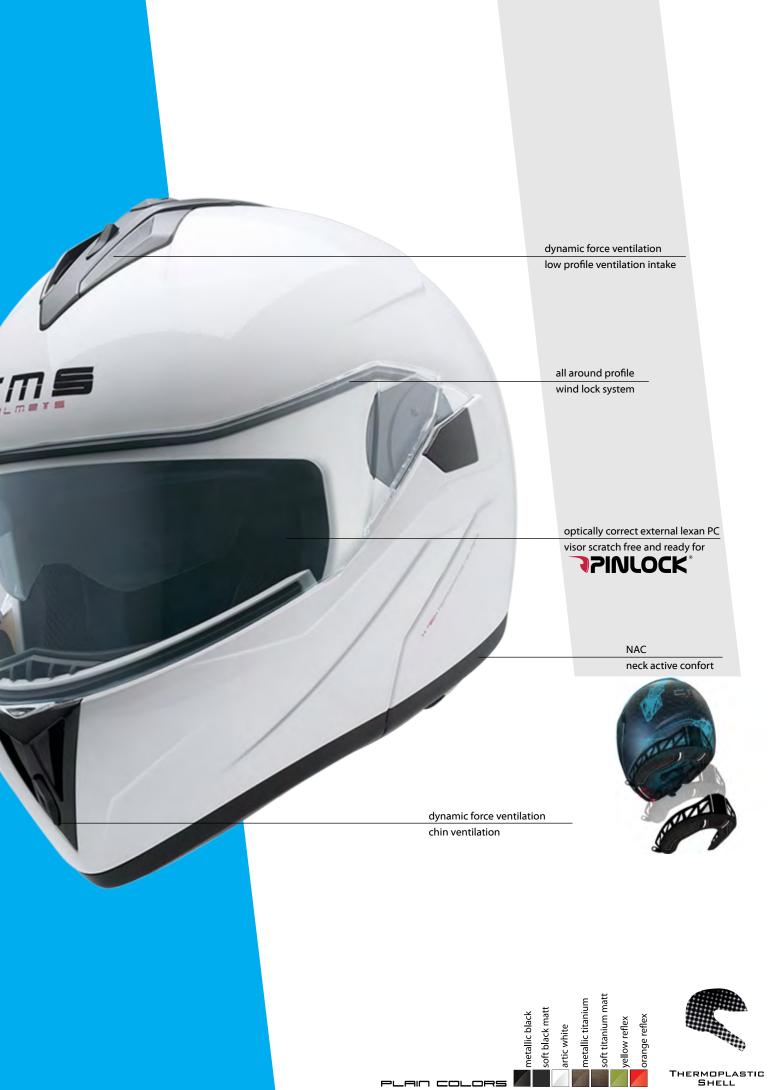

### WIND LOCK SYSTEM

WLS is the visor sealing system that consists in two pins in each side of the visor system giving the visor a final lock position to block the wind noise.

### DYNAMIC FORCE VENTILATION

Dynamic force ventilation is the intake air system designed by CMS Helmets, where the intakes are made with low profile to just allow the right amount of air without the noise associated to bigger air intakes.

### EASY CHANGE MECHANISM

Easy change mechanism is the CMS Helmets easy visor release system, that allows the user to change the visor by pressing one button.