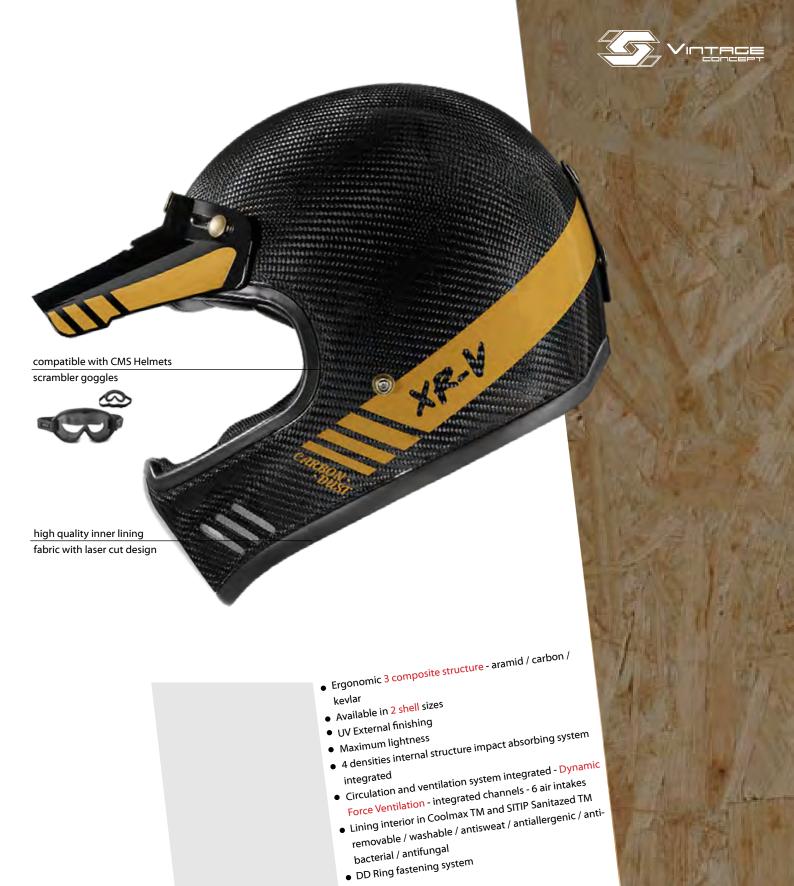

Develop for today's modern bikers the VINTAGE CONCEPT have the look and feel of an old school retro helmet with modern safety and style. Handmade by specialized professionals every sing detail is created to provide that special kind of 60s old fashion look. What makes our vintage motorcycle helmet real vintage? Is it age or style? They unique in their own right!

- Circulation and ventilation system integrated Dynamic Force Ventilation - integrated channels - 3 air intakes and 2 rear extractors
- Central aerodynamic rear spoiler
- Aerodynamic rim Lock visor system - WIND LOCK FLEX
- Optically correct external lexan PC visor scratch and fog free of quick assembly/disassembly - EASY Change
- Side liners with EFR Emergency system in case of accident - EMERGENCY FAST RELEASE
- CoolmaxTM and SITIP SanitazedTM removable / washable / antisweat/ antialergenic / antibacterial /
- System side reflector 3M and rear reflector- HIGH VISIBILITY
- Wind deflector
- Chin guard removable
- DD Ring fastening system

### CARBON DUST

950±50g