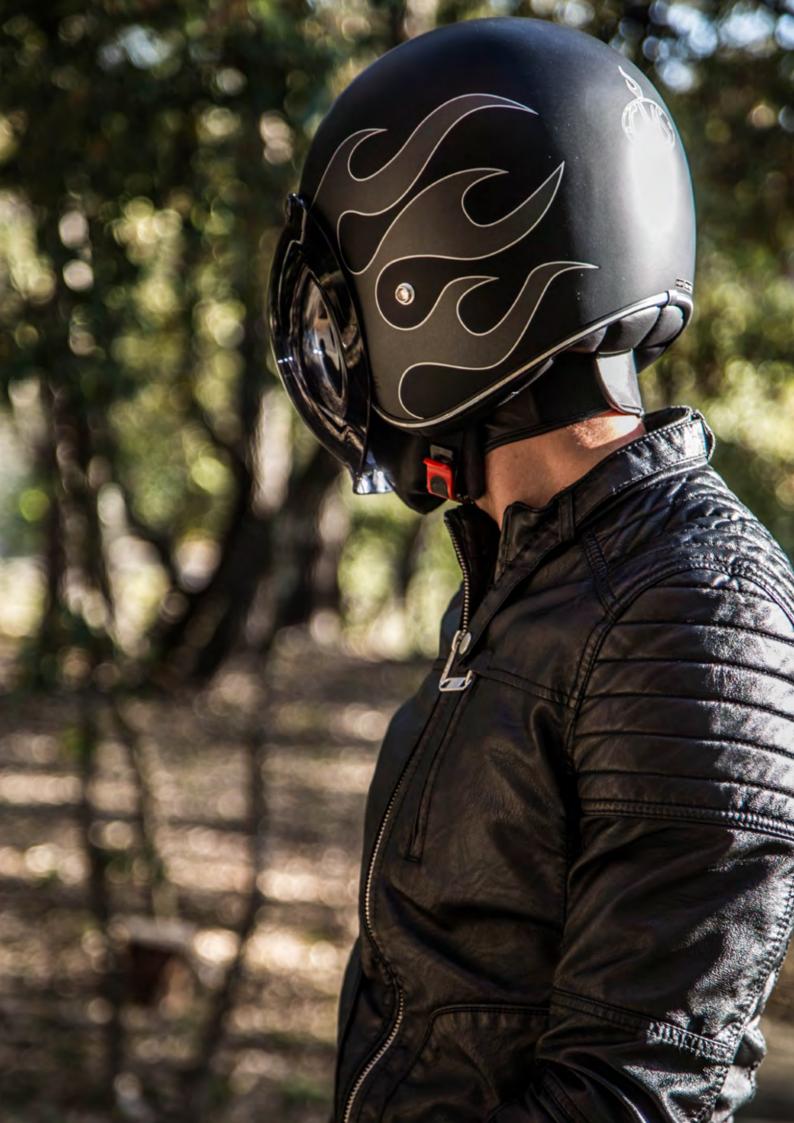

air intakes and
- Double visor system Double Goggle System internal sun visor lexan PC drive easy – EASY touch External lexan PC visor anti scratch and fog free
- Coolmax<sup>™</sup> and SITIP Sanitazed<sup>™</sup> removable / washable / antisweat / antialergenic / antibacterial / antifungal inner lining
- Side reflector system extra visibility
- Wind deflector
- Micrometric buckle system











white HSUVGTDALWH



black HSUVGTDALBK

















### CARBON DUST



























950±50g



## CARBON MILLE





# CARBON FAST



titanium HVISVCBFBTI









white HVISVBLDRCRWH







blue red HVISVBLDRCRBLRDMT



green red HVISVBLDRCRGNRDMT























white HVISVRSWH





black HVISVLGBK



titanium HVISVLGTI











### SUCAR RIDER





### FLAME RIDER















































## RAPTOR

























## **HELMETS**











| HELMET SIZE | HEAD SIZE                  | GTRS/GTR | SUV GT | XR-V       | VINTAGE SV | VINTAGE | S-JET | XR-7 | CRS Junior                 |
|-------------|----------------------------|----------|--------|------------|------------|---------|-------|------|----------------------------|
| XXS         | 52/53 cm<br>20,47/20,87 in | •        | •      | , <u>-</u> | 5 · ·      | -       | •     |      | 1 - 4                      |
| XS          | 54/55 cm<br>21,26/21,27 in | •        |        | •          |            | ·.•     |       | •    | 1 - W                      |
| S           | 56/57 cm<br>22,05/22,06 in |          | 0      | •          | •          | •       |       | *    |