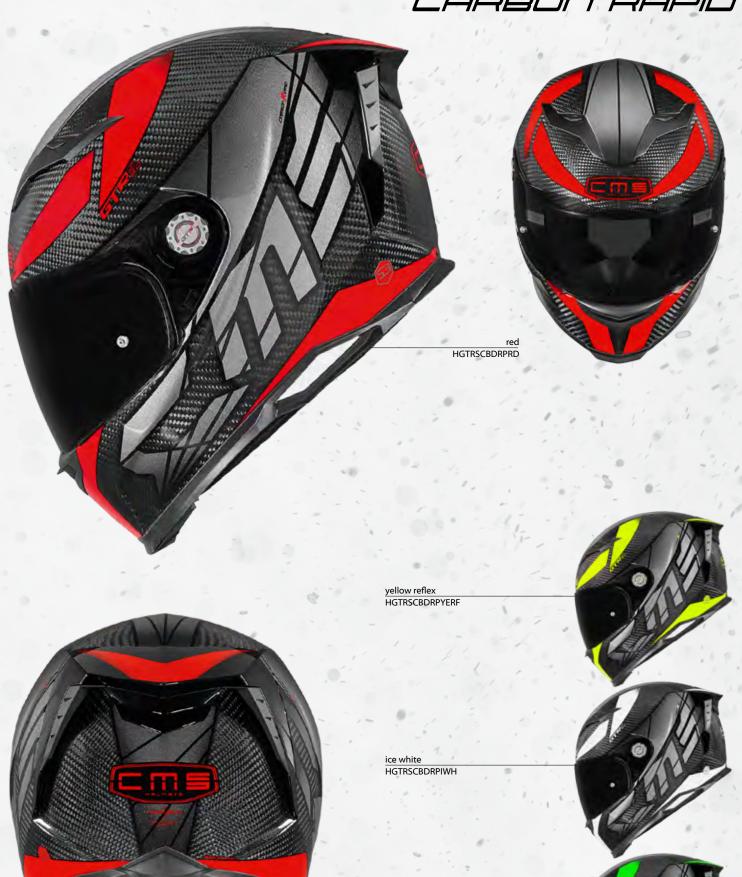

# CARBON RAPID

green HGTRSCBDRPGN

ice white HGTRSCBDLGIWH

- Circulation and ventilation system integrated Dynamic Force Ventilation - integrated channels - 3 air intakes and 4 rear extractors
- Central aerodynamic rear spoiler
- Aerodynamic rim
- Lock visor system WIND LOCK FLEX
- Optically correct external lexan PC visor scratch and fog free of quick assembly/disassembly - EASY Change
- Side liners with EFR Emergency system in case of accident - EMERGENCY FAST RELEASE
- $\bullet$  CoolmaxTM and SITIP SanitazedTM removable / Washable / antisweat / antialergenic / antibacterial /
- System side reflector 3M and rear reflector- HIGH VISIBILITY
- Wind deflector
- Chin guard removable
- DD Ring fastening system