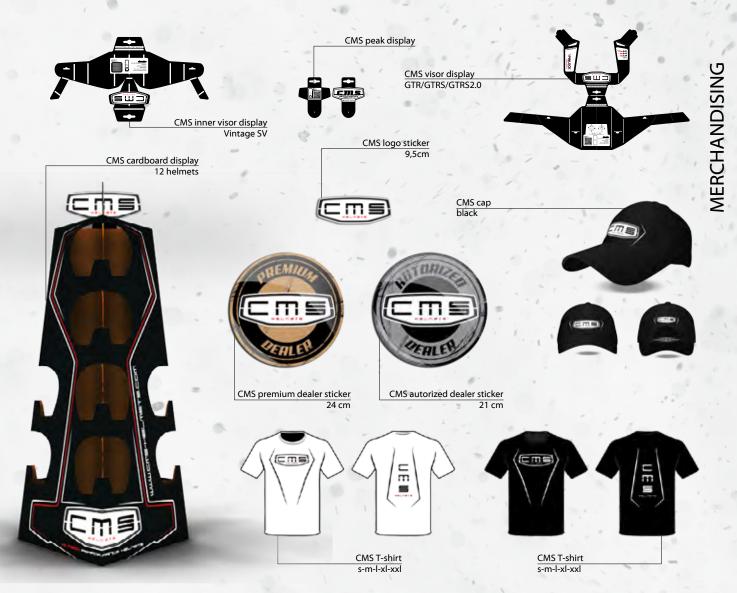

# INDEX

| GTRS 2.0 carbon matrix<br>GTRS 3Composite        | 8<br>18        |
|--------------------------------------------------|----------------|
| Sport concept<br>GTR                             | 24             |
| Touring concept SUV GT                           | 30             |
| Vintage concept<br>XR-V<br>Vintage SV<br>Vintage | 38<br>46<br>62 |
| Urban concept<br>S-JET                           | 70             |
| Offroad concept KR7 CRS Junior                   | 76<br>82       |
| Accessories Size chart/Merchandinsing            | 85<br>86       |

## **HELMETS**

| HELMET SIZE | HEAD SIZE                  | GTRS/GTR | SUV GT | XR-V       | VINTAGE SV | VINTAGE | S-JET | XR-7 | CRS Junior                 |
|-------------|----------------------------|----------|--------|------------|------------|---------|-------|------|----------------------------|
| XXS         | 52/53 cm<br>20,47/20,87 in | •        | •      | , <u>-</u> | 5 · ·      | -       | •     |      | 1 - 4                      |
| XS          | 54/55 cm<br>21,26/21,27 in | •        |        | •          |            | ·.•     |       | •    | 1 - W                      |
| S           | 56/57 cm<br>22,05/22,06 in |          | 0      | •          | •          | •       |       | *    | 52/53 cm 20,47/20,87 in    |
| М           | 58/59 cm<br>22,83/22,84 in |          | • 00   | (;•        | •          | • •     |       | *    | 54/55 cm<br>21,26/21,27 ir |
| 2           | 60/61 cm<br>23,62/23,63 in |          | •.     | •          | •          |         | **•   | •    | 56/57 cm<br>22,05/22,06 in |
| XL          | 62/63 cm<br>24,41/24,42 in | •        | . •    | •          | •          | •       |       |      | -                          |
| XXL         | 64/65 cm<br>25,20/25,59 in | • 1,     | •      |            | •          | · -     | /     |      | 1 - 1 -                    |