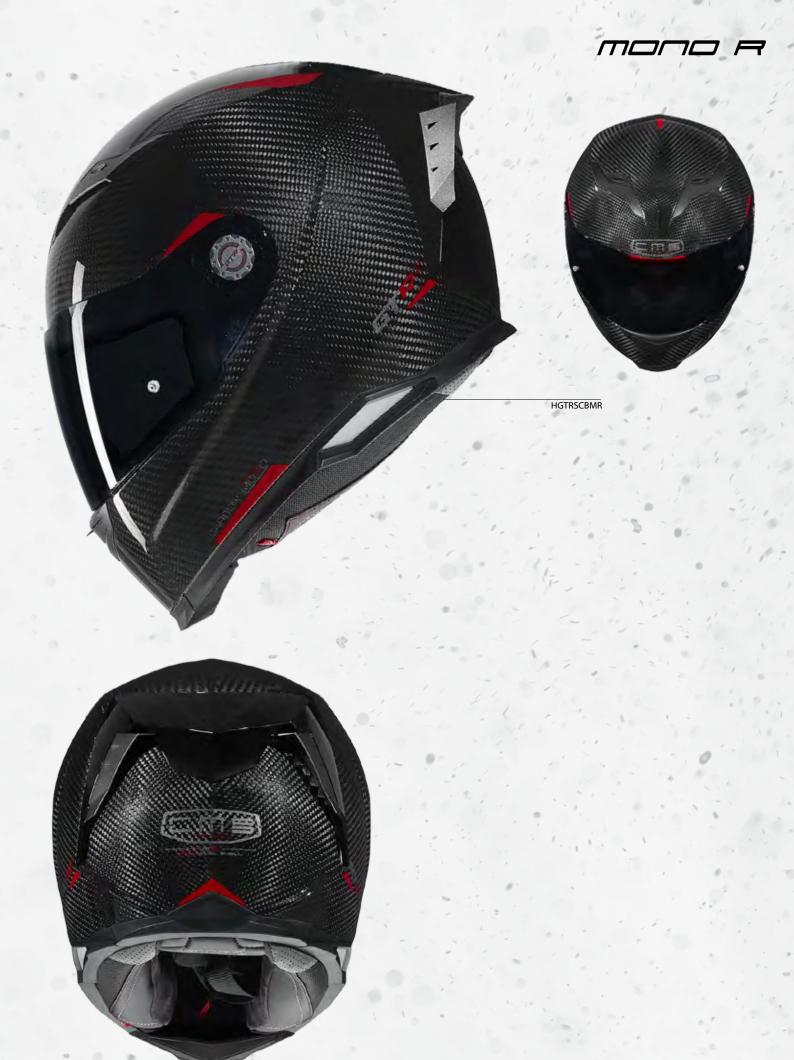

# INDEX

| GTRS 2.0 carbon matrix<br>GTRS 3Composite        | 8<br>18        |
|--------------------------------------------------|----------------|
| Sport concept<br>GTR                             | 24             |
| Touring concept SUV GT                           | 30             |
| Vintage concept<br>XR-V<br>Vintage SV<br>Vintage | 38<br>46<br>62 |
| Urban concept<br>S-JET                           | 70             |
| Offroad concept KR7 CRS Junior                   | 76<br>82       |
| Accessories Size chart/Merchandinsing            | 85<br>86       |