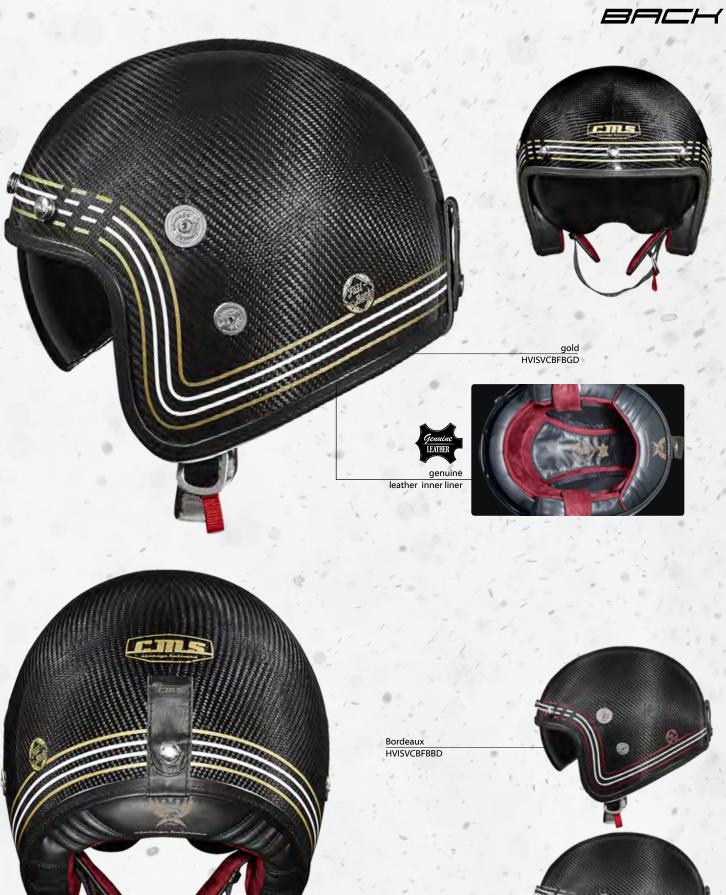

Develop for today's modern bikers the VINTAGE CONCEPT have the look and feel of an old school retro helmet with modern safety and style. Handmade by specialized professionals every sing detail is created to provide that special kind of 60s old fashion look. What makes our vintage motorcycle helmet real vintage? Is it age or style? They unique in their own right!