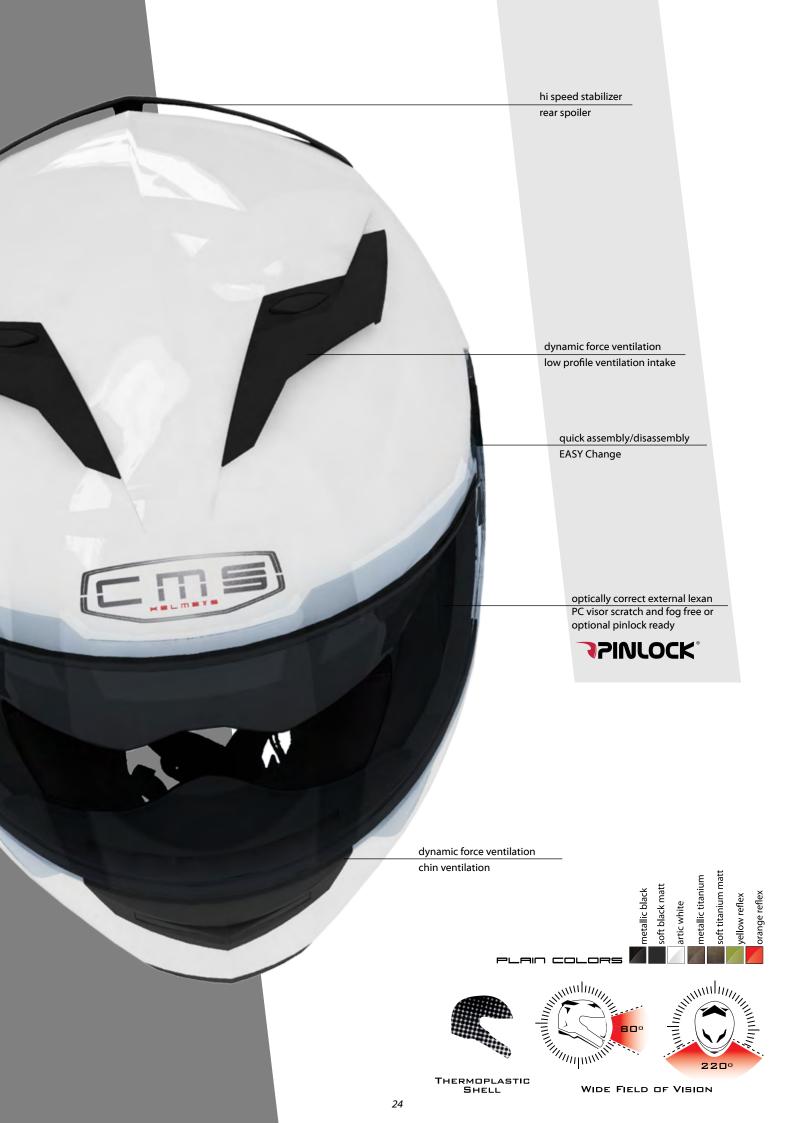

### AERODYNAMIC REAR SPOILER

CMS Helmets design one of the first high profile rear spoilers with the intention of enhance the helmet aerodynamic properties. The spoiler stabilizes the helmet at high speeds by forcing the wind to flow in the right direction when in contact with the helmet upper surface.

### DYNAMIC FORCE VENTILATION

Dynamic force ventilation is the intake air system designed by CMS Helmets, where the intakes are made with low profile to just allow the right amount of air without the noise associated to bigger air intakes.

### EASY CHANGE MECHANISM

Easy change mechanism is the CMS Helmets easy visor release system, that allows the user to change the visor by pressing one button.