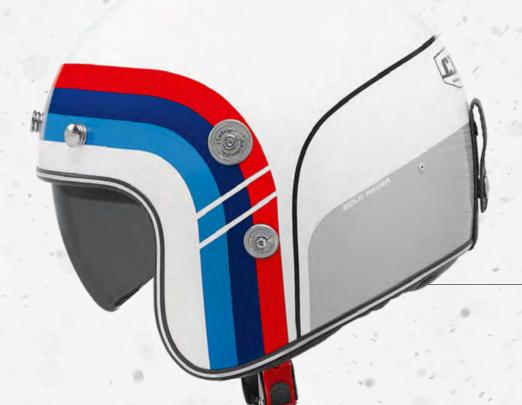

Develop for today's modern bikers the VINTAGE CONCEPT have the look and feel of an old school retro helmet with modern safety and style. Handmade by specialized professionals every sing detail is created to provide that special kind of 60s old fashion look. What makes our vintage motorcycle helmet real vintage? Is it age or style? They unique in their own right!