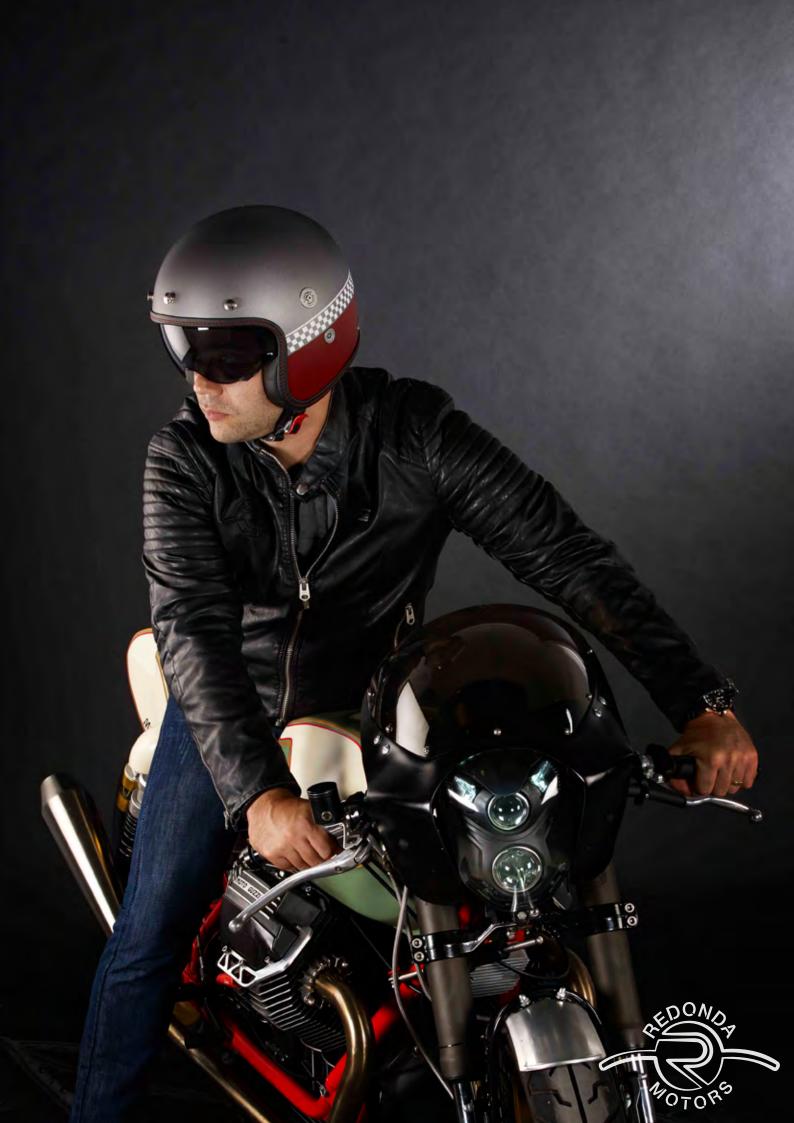

Develop for today's modern bikers the VINTAGE CONCEPT have the look and feel of an old school retro helmet with modern safety and style. Handmade by specialized professionals every sing detail is created to provide that special kind of 60s old fashion look. What makes our vintage motorcycle helmet real vintage? Is it age or style? They unique in their own right!