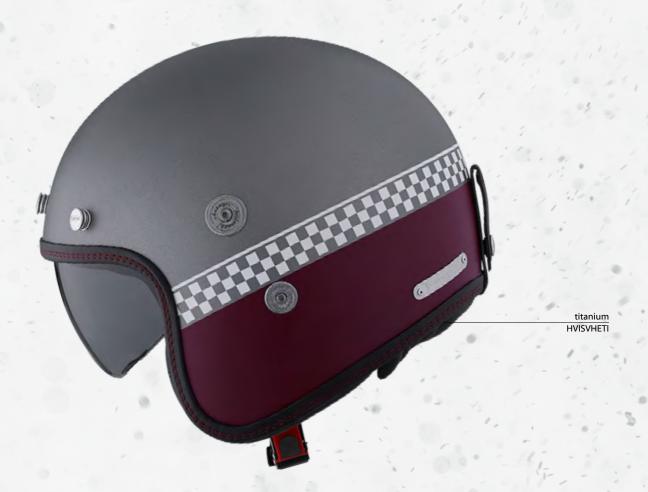

Develop for today's modern bikers the VINTAGE CONCEPT have the look and feel of an old school retro helmet with modern safety and style. Handmade by specialized professionals every sing detail is created to provide that special kind of 60s old fashion look. What makes our vintage motorcycle helmet real vintage? Is it age or style? They unique in their own right!

# CARBON FAST

titanium HVISVCBFBTI

white HVISVBLDRCRWH

blue red HVISVBLDRCRBLRDMT

green red HVISVBLDRCRGNRDMT

white HVISVRSWH

black HVISVLGBK

titanium HVISVLGTI