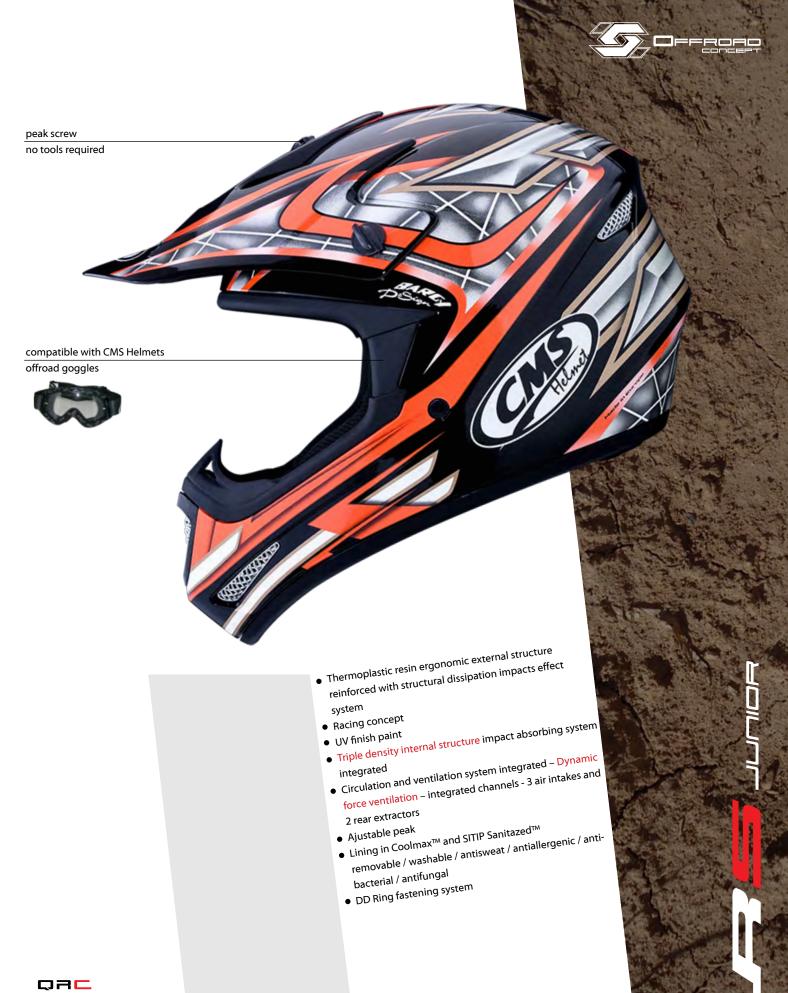

Developed to attack the muddy and dusty hills the OFFROAD CONCEPT offers lightweight helmets constructed in special thermoplastic resin. The maximum racing performance is obtained through the outstanding racing professional design, extreme comfort and aerodynamic structure.

- Circulation and ventilation system integrated Dynamic Force Ventilation - integrated channels - 3 air intakes and 2 rear extractors
- Central aerodynamic rear spoiler
- Aerodynamic rim Lock visor system - WIND LOCK FLEX
- Optically correct external lexan PC visor scratch and fog free of quick assembly/disassembly - EASY Change
- Side liners with EFR Emergency system in case of accident - EMERGENCY FAST RELEASE
- CoolmaxTM and SITIP SanitazedTM removable / washable / antisweat/ antialergenic / antibacterial /
- System side reflector 3M and rear reflector- HIGH VISIBILITY
- Wind deflector
- Chin guard removable
- DD Ring fastening system