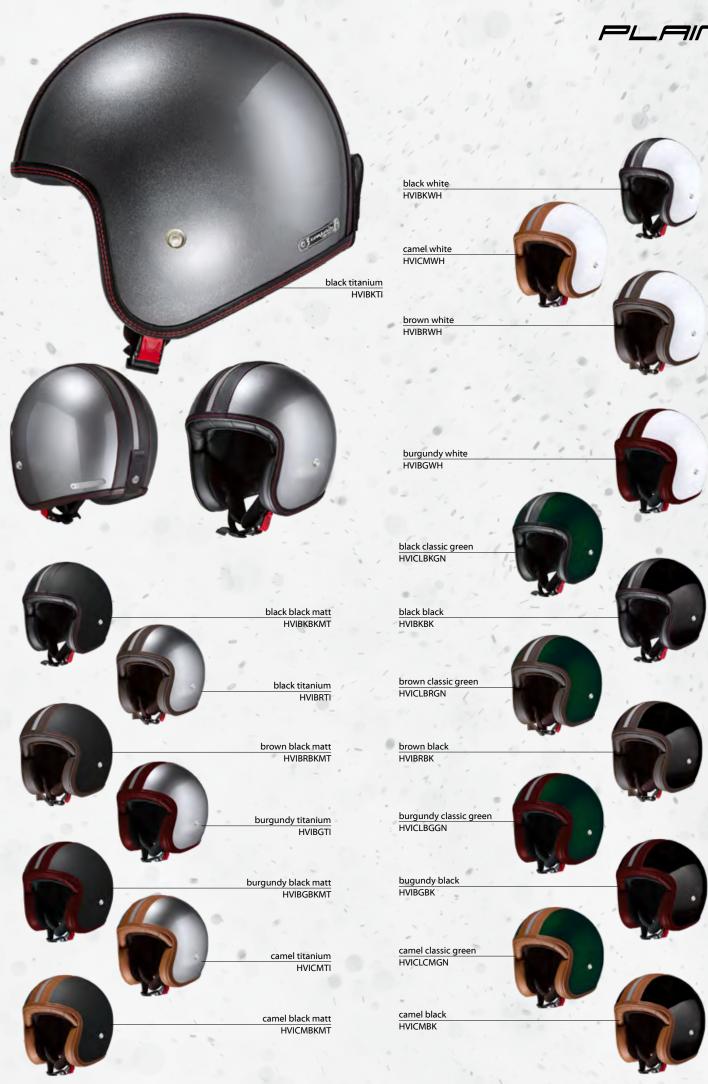

Develop for today's modern bikers the VINTAGE CONCEPT have the look and feel of an old school retro helmet with modern safety and style. Handmade by specialized professionals every sing detail is created to provide that special kind of 60s old fashion look. What makes our vintage motorcycle helmet real vintage? Is it age or style? They unique in their own right!