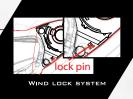

### WIND LOCK SYSTEM

WLS is the visor sealing system that consists in two pins in each side of the visor system giving the visor a final lock position to block the wind noise.