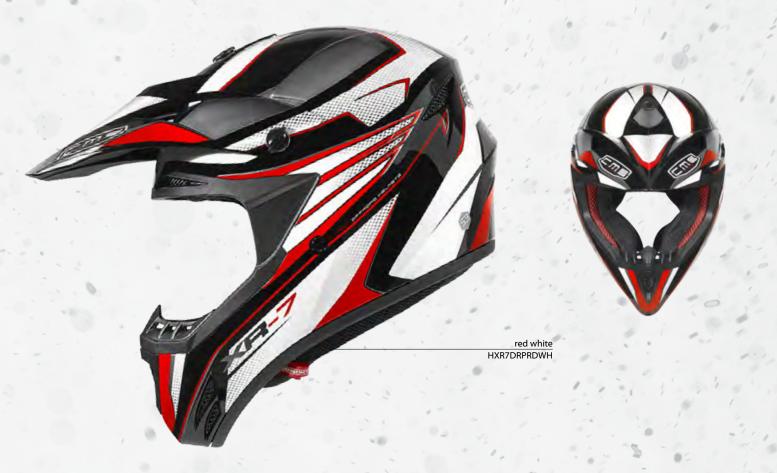

Developed to attack the muddy and dusty hills the OFFROAD CONCEPT offers lightweight helmets constructed in special thermoplastic resin. The maximum racing performance is obtained through the outstanding racing professional design, extreme comfort and aerodynamic structure.

- Circulation and ventilation system integrated Dynamic Force Ventilation - integrated channels - 3 air intakes and 2 rear extractors
- Central aerodynamic rear spoiler
- Aerodynamic rim Lock visor system - WIND LOCK FLEX
- Optically correct external lexan PC visor scratch and fog free of quick assembly/disassembly - EASY Change
- Side liners with EFR Emergency system in case of accident - EMERGENCY FAST RELEASE
- CoolmaxTM and SITIP SanitazedTM removable / washable / antisweat/ antialergenic / antibacterial /
- System side reflector 3M and rear reflector- HIGH VISIBILITY
- Wind deflector
- Chin guard removable
- DD Ring fastening system