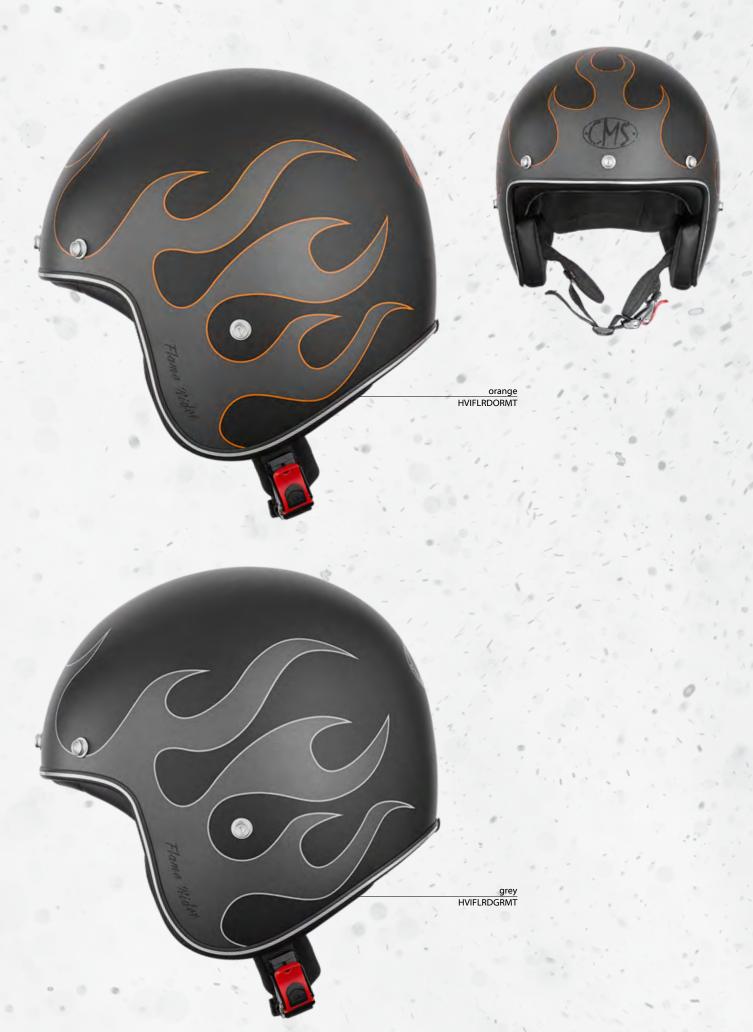

2 air intakes and
- Double visor system Double Goggle System internal sun visor lexan PC drive easy – EASY touch External lexan PC visor anti scratch and fog free
- Coolmax<sup>™</sup> and SITIP Sanitazed<sup>™</sup> removable / washable / antisweat / antialergenic / antibacterial / antifungal inner lining
- Side reflector system extra visibility
- Wind deflector
- Micrometric buckle system











white HSUVGTDALWH



black HSUVGTDALBK

















### CARBON DUST



























950±50g



## CARBON MILLE





# CARBON FAST



titanium HVISVCBFBTI









white HVISVBLDRCRWH







blue red HVISVBLDRCRBLRDMT



green red HVISVBLDRCRGNRDMT























white HVISVRSWH





black HVISVLGBK



titanium HVISVLGTI











### SUCAR RIDER





### FLAME RIDER















































## RAPTOR

























## **HELMETS**











| HELMET SIZE | HEAD SIZE                  | GTRS/GTR | SUV GT | XR-V       | VINTAGE SV | VINTAGE | S-JET | XR-7 | CRS Junior                 |
|-------------|----------------------------|----------|--------|------------|------------|---------|-------|------|----------------------------|
| XXS         | 52/53 cm<br>20,47/20,87 in | •        | •      | , <u>-</u> | 5 · ·      | -       | •     |      | 1 - 4                      |
| XS          | 54/55 cm<br>21,26/21,27 in | •        |        | •          |            | ·.•     |       | •    | 1 - W                      |
| S           | 56/57 cm<br>22,05/22,06 in |          | 0      | •          | •          | •       |       | *