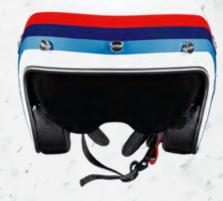

Develop for today's modern bikers the VINTAGE CONCEPT have the look and feel of an old school retro helmet with modern safety and style. Handmade by specialized professionals every sing detail is created to provide that special kind of 60s old fashion look. What makes our vintage motorcycle helmet real vintage? Is it age or style? They unique in their own right!