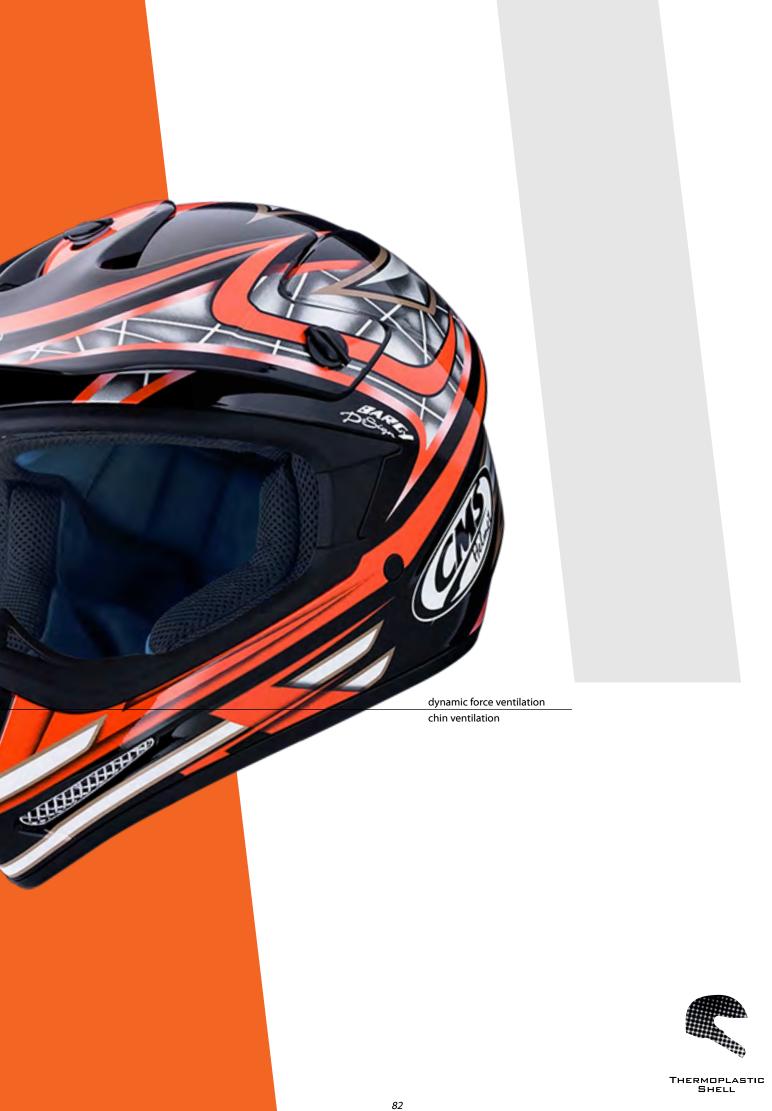

### DYNAMIC FORCE VENTILATION

Dynamic force ventilation is the intake air system designed by CMS Helmets, where the intakes are made with low profile to just allow the right amount of air without the noise associated to bigger air intakes.