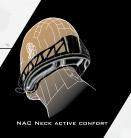

### NAC NECK ACTIVE CONFORT INNER LINER

NAC is an active inner lining system designed to provide the best neck support for a more comfortable ride achieving maximum comfort reducing the inner noise by blocking the wind.