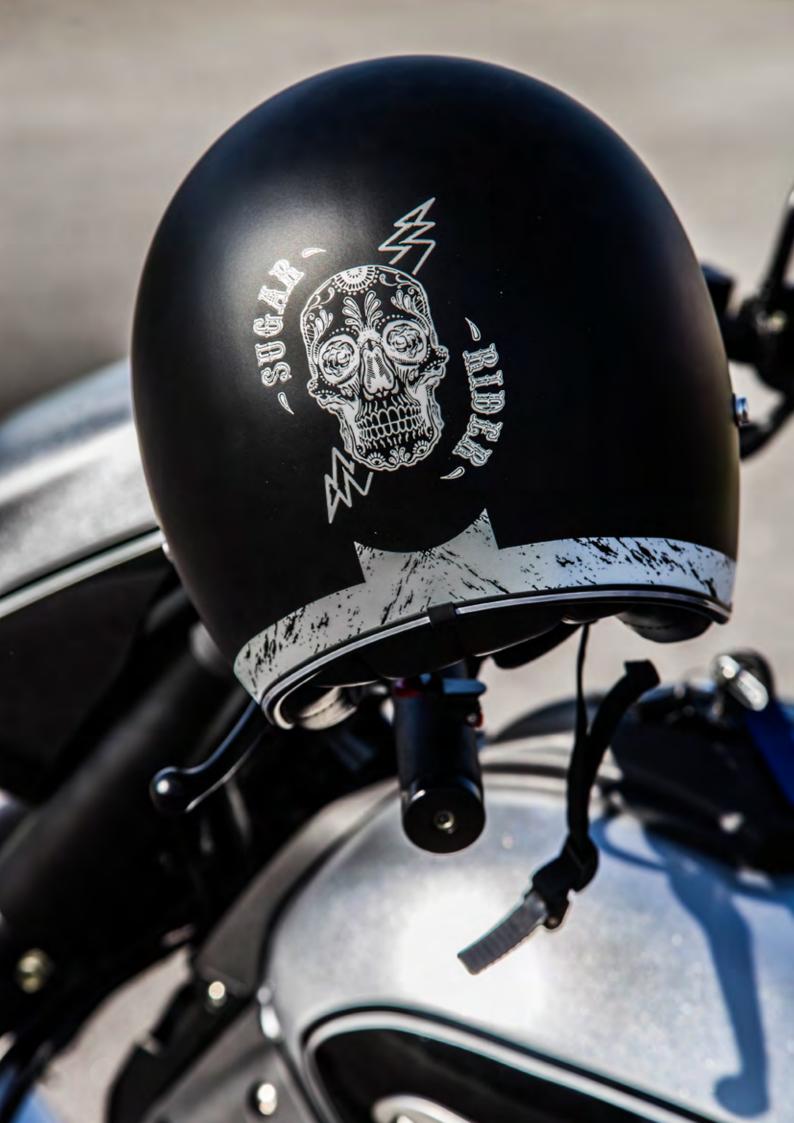

tegrated channels - 2 air intakes and
- Double visor system Double Goggle System internal sun visor lexan PC drive easy – EASY touch External lexan PC visor anti scratch and fog free
- Coolmax<sup>™</sup> and SITIP Sanitazed<sup>™</sup> removable / washable / antisweat / antialergenic / antibacterial / antifungal inner lining
- Side reflector system extra visibility
- Wind deflector
- Micrometric buckle system











white HSUVGTDALWH



black HSUVGTDALBK

















### CARBON DUST



























950±50g



## CARBON MILLE





# CARBON FAST



titanium HVISVCBFBTI









white HVISVBLDRCRWH







blue red HVISVBLDRCRBLRDMT



green red HVISVBLDRCRGNRDMT























white HVISVRSWH





black HVISVLGBK



titanium HVISVLGTI











### SUCAR RIDER





### FLAME RIDER















































## RAPTOR

























## **HELMETS**











| HELMET SIZE | HEAD SIZE                  | GTRS/GTR | SUV GT | XR-V       | VINTAGE SV | VINTAGE | S-JET | XR-7 | CRS Junior                 |
|-------------|----------------------------|----------|--------|------------|------------|---------|-------|------|----------------------------|
| XXS         | 52/53 cm<br>20,47/20,87 in | •        | •      | , <u>-</u> | 5 · ·      | -       | •     |      | 1 - 4                      |
| XS          | 54/55 cm<br>21,26/21,27 in | •        |        | •          |            | ·.•     |       | •    | 1 - W                      |
| S           | 56/57 cm<br>22,05/22,06 in |          | 0      | •          | •          | •