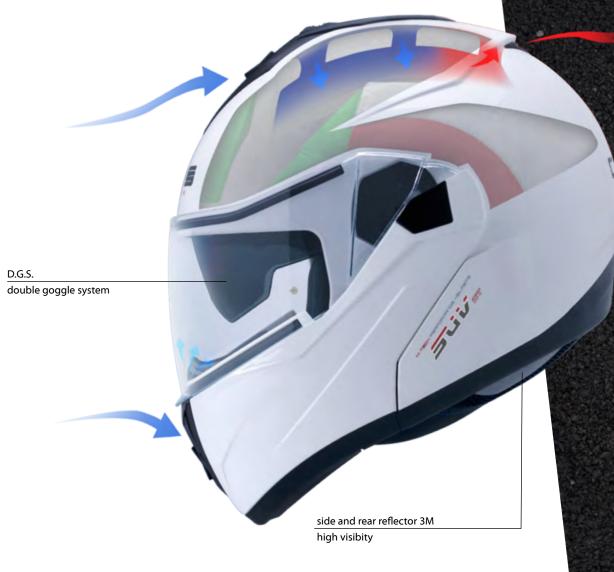

- Circulation and ventilation system integrated Dynamic Force Ventilation - integrated channels - 3 air intakes and 2 rear extractors
- Central aerodynamic rear spoiler
- Aerodynamic rim Lock visor system - WIND LOCK FLEX
- Optically correct external lexan PC visor scratch and fog free of quick assembly/disassembly - EASY Change
- Side liners with EFR Emergency system in case of accident - EMERGENCY FAST RELEASE
- CoolmaxTM and SITIP SanitazedTM removable / washable / antisweat/ antialergenic / antibacterial /
- System side reflector 3M and rear reflector- HIGH VISIBILITY
- Wind deflector
- Chin guard removable
- DD Ring fastening system