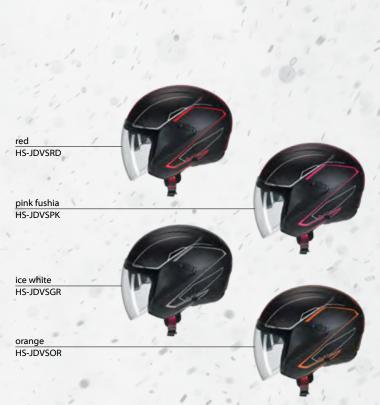

Sophisticated and innovative, the URBAN CONCEPT is the distinctive open face helmet designed to meet all the urban requirements. Every detail has been used to highlight what most matter to the users – stylishness, vanguard and safety! It's all about that one moment when you ride plenty of passion.