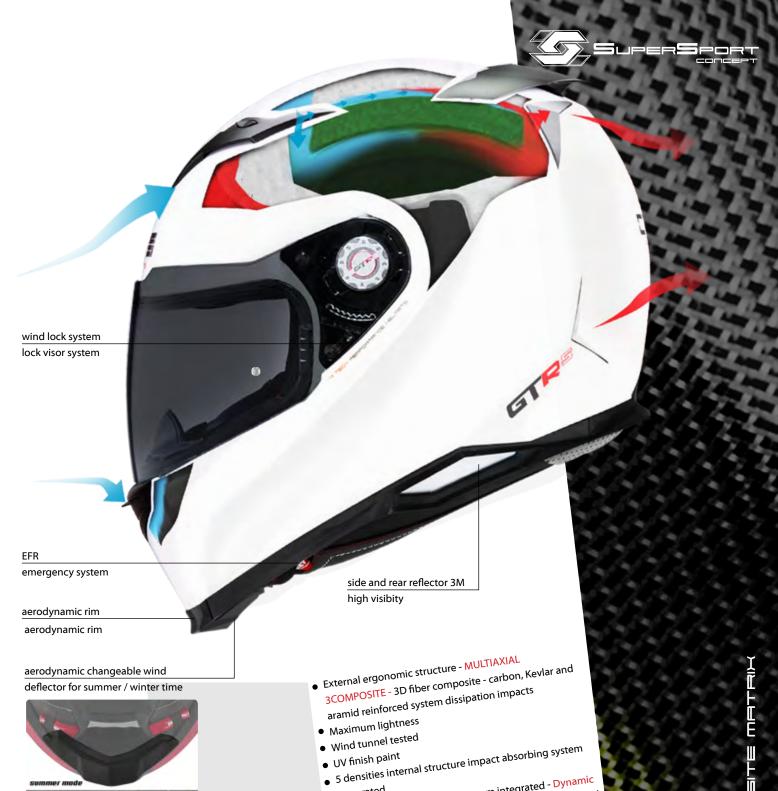

### EFR EMERCENCY FAST RELEASE SYSTEM

EFR is CMS Helmets emergency cheek pads release system. This system allows the removing of the cheek pad with the least effort as possible in case of crash.

### WIND LOCK SYSTEM

WLS is the visor sealing system that consists in two pins in each side of the visor system giving the visor a final lock position to block the wind noise.

### AERODYNAMIC REAR SPOILER

CMS Helmets design one of the first high profile rear spoilers with the intention of enhance the helmet aerodynamic properties. The spoiler stabilizes the helmet at high speeds by forcing the wind to flow in the right direction when in contact with the helmet upper surface.

SUPERSPORT concept is an exclusively production platform developed to construct advanced multi fiber composite helmets! A hand-made engineering production upraises the performance level enhancing aerodynamic and ergonomic features. Optimized DNA composite fiber structure specially developed to achieve maximum lightweight and comfort even in high speeds. Designed from the racetrack for the racetrack without limits! Ready to display its competition character in total purity and freedom! More than just a concept, it's the ultimate SUPERSPORT racing concept!