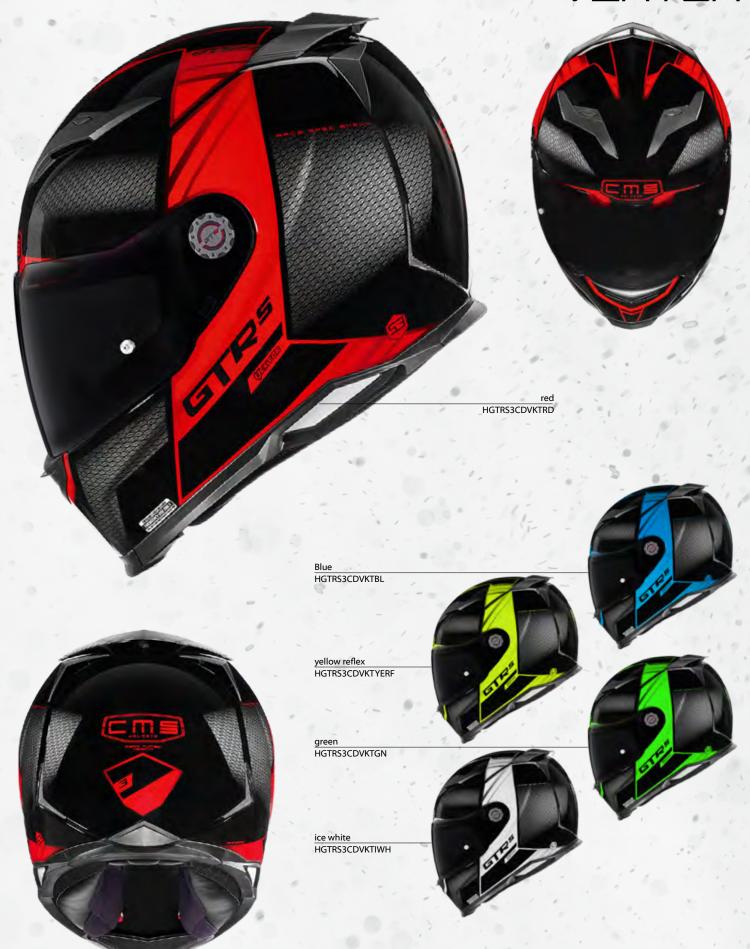

SUPERSPORT concept is an exclusively production platform developed to construct advanced multi fiber composite helmets! A hand-made engineering production upraises the performance level enhancing aerodynamic and ergonomic features. Optimized DNA composite fiber structure specially developed to achieve maximum lightweight and comfort even in high speeds. Designed from the racetrack for the racetrack without limits! Ready to display its competition character in total purity and freedom! More than just a concept, it's the ultimate SUPERSPORT racing concept!