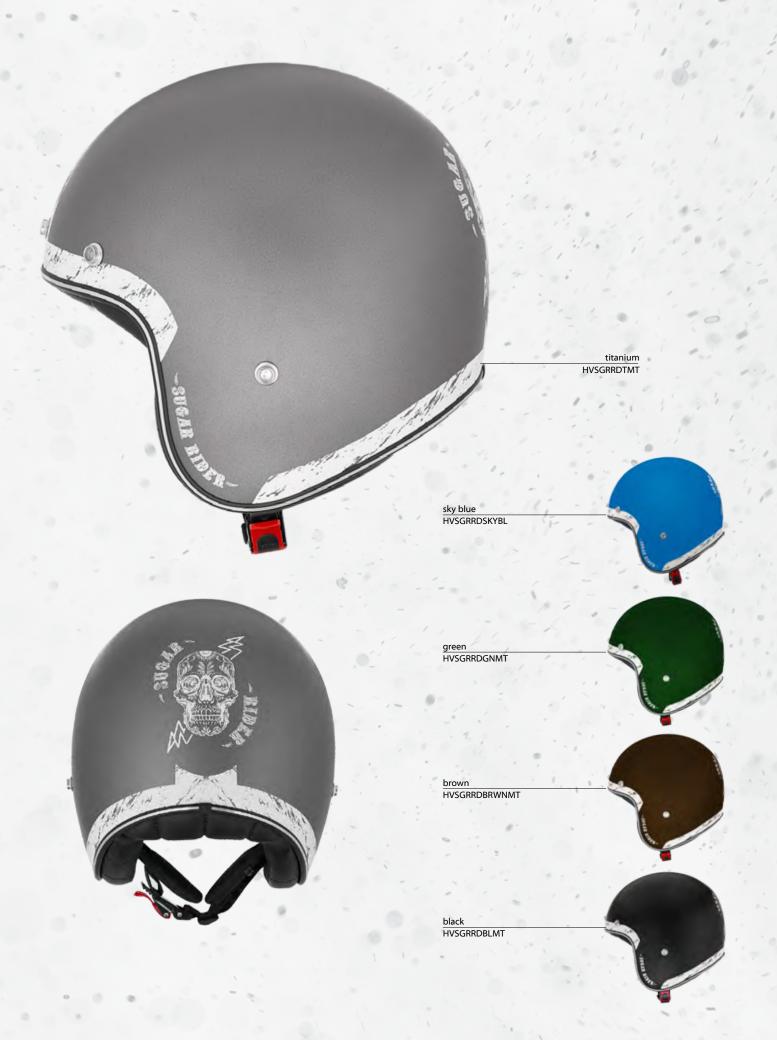

integrated channels - 2 air intakes and
- Double visor system Double Goggle System internal sun visor lexan PC drive easy – EASY touch External lexan PC visor anti scratch and fog free
- Coolmax<sup>™</sup> and SITIP Sanitazed<sup>™</sup> removable / washable / antisweat / antialergenic / antibacterial / antifungal inner lining
- Side reflector system extra visibility
- Wind deflector
- Micrometric buckle system











white HSUVGTDALWH



black HSUVGTDALBK

















### CARBON DUST



























950±50g



## CARBON MILLE





# CARBON FAST



titanium HVISVCBFBTI









white HVISVBLDRCRWH







blue red HVISVBLDRCRBLRDMT



green red HVISVBLDRCRGNRDMT























white HVISVRSWH





black HVISVLGBK



titanium HVISVLGTI











### SUCAR RIDER





### FLAME RIDER















































## RAPTOR

























## **HELMETS**











| HELMET SIZE | HEAD SIZE                  | GTRS/GTR | SUV GT | XR-V       | VINTAGE SV | VINTAGE | S-JET | XR-7 | CRS Junior                 |
|-------------|----------------------------|----------|--------|------------|------------|---------|-------|------|----------------------------|
| XXS         | 52/53 cm<br>20,47/20,87 in | •        | •      | , <u>-</u> | 5 · ·      | -       | •     |      | 1 - 4                      |
| XS          | 54/55 cm<br>21,26/21,27 in | •        |        | •          |            | ·.•     |       | •    | 1 - W                      |
| S           | 56/57 cm<br>22,05/22,06 in |          | 0      | •          | •          | •