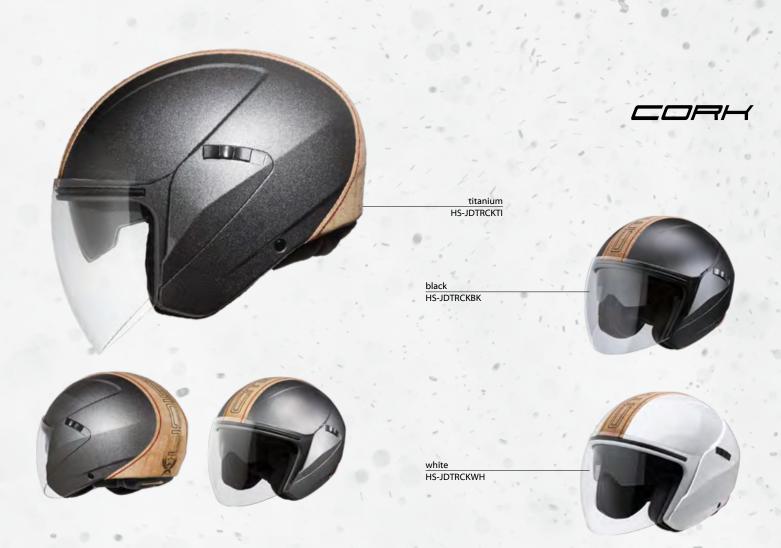

Develop for today's modern bikers the VINTAGE CONCEPT have the look and feel of an old school retro helmet with modern safety and style. Handmade by specialized professionals every sing detail is created to provide that special kind of 60s old fashion look. What makes our vintage motorcycle helmet real vintage? Is it age or style? They unique in their own right!