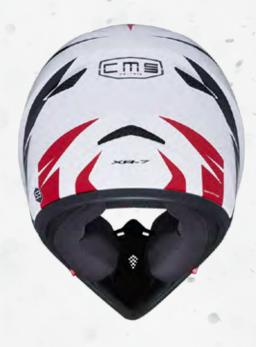

Developed to attack the muddy and dusty hills the OFFROAD CONCEPT offers lightweight helmets constructed in special thermoplastic resin. The maximum racing performance is obtained through the outstanding racing professional design, extreme comfort and aerodynamic structure.