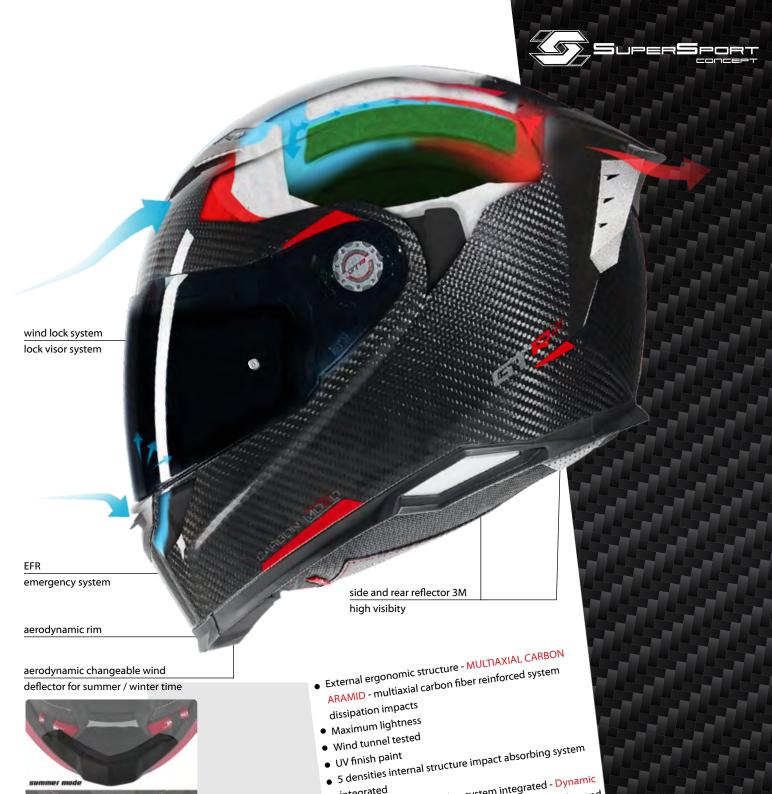

### WIND LOCK SYSTEM

WLS is the visor sealing system that consists in two pins in each side of the visor system giving the visor a final lock position to block the wind noise.

### 30 CUT CHEEK PAOS AND ANTI NOISE EAR PAOS

This system reduces the noise with thicker ears pads designed to allow the ultimate comfort and silent ride.

Different seasons, different needs. The two pieces that allows changing between summer and winter time maximize the comfort, giving more or less ventilation under the chin.

### EFR EMERCENCY FAST RELEASE SYSTEM

EFR is CMS Helmets emergency cheek pads release system. This system allows the removing of the cheek pad with the least effort as possible in case of crash.

### AERODYNAMIC REAR SPOILER

CMS Helmets design one of the first high profile rear spoilers with the intention of enhance the helmet aerodynamic properties. The spoiler stabilizes the helmet at high speeds by forcing the wind to flow in the right direction when in contact with the helmet upper surface.

### DYNAMIC FORCE VENTILATION

Dynamic force ventilation is the intake air system designed by CMS Helmets, where the intakes are made with low profile to just allow the right amount of air without the noise associated to bigger air intakes.

### EASY CHANGE MECHANISM

Easy change mechanism is the CMS Helmets easy visor release system, that allows the user to change the visor by pressing one button.

- Circulation and ventilation system integrated Dynamic Force Ventilation - integrated channels - 3 air intakes and 2 rear extractors
- Central aerodynamic rear spoiler
- Aerodynamic rim Lock visor system - WIND LOCK FLEX
- Optically correct external lexan PC visor scratch and fog free of quick assembly/disassembly - EASY Change
- Side liners with EFR Emergency system in case of accident - EMERGENCY FAST RELEASE
- CoolmaxTM and SITIP SanitazedTM removable / washable / antisweat/ antialergenic / antibacterial /
- System side reflector 3M and rear reflector- HIGH VISIBILITY
- Wind deflector
- Chin guard removable
- DD Ring fastening system