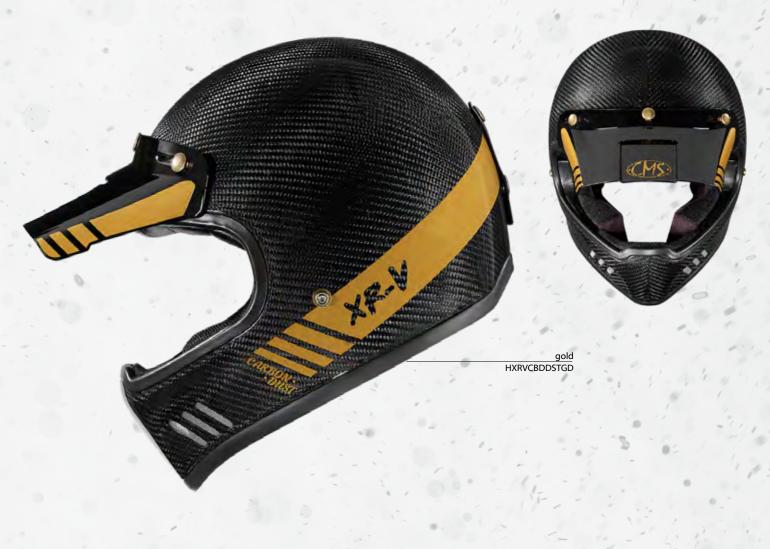

- Circulation and ventilation system integrated Dynamic Force Ventilation - integrated channels - 3 air intakes and 2 rear extractors
- Central aerodynamic rear spoiler
- Aerodynamic rim Lock visor system - WIND LOCK FLEX
- Optically correct external lexan PC visor scratch and fog free of quick assembly/disassembly - EASY Change
- Side liners with EFR Emergency system in case of accident - EMERGENCY FAST RELEASE
- CoolmaxTM and SITIP SanitazedTM removable / washable / antisweat/ antialergenic / antibacterial /
- System side reflector 3M and rear reflector- HIGH VISIBILITY
- Wind deflector
- Chin guard removable
- DD Ring fastening system

### CARBON DUST

950±50g