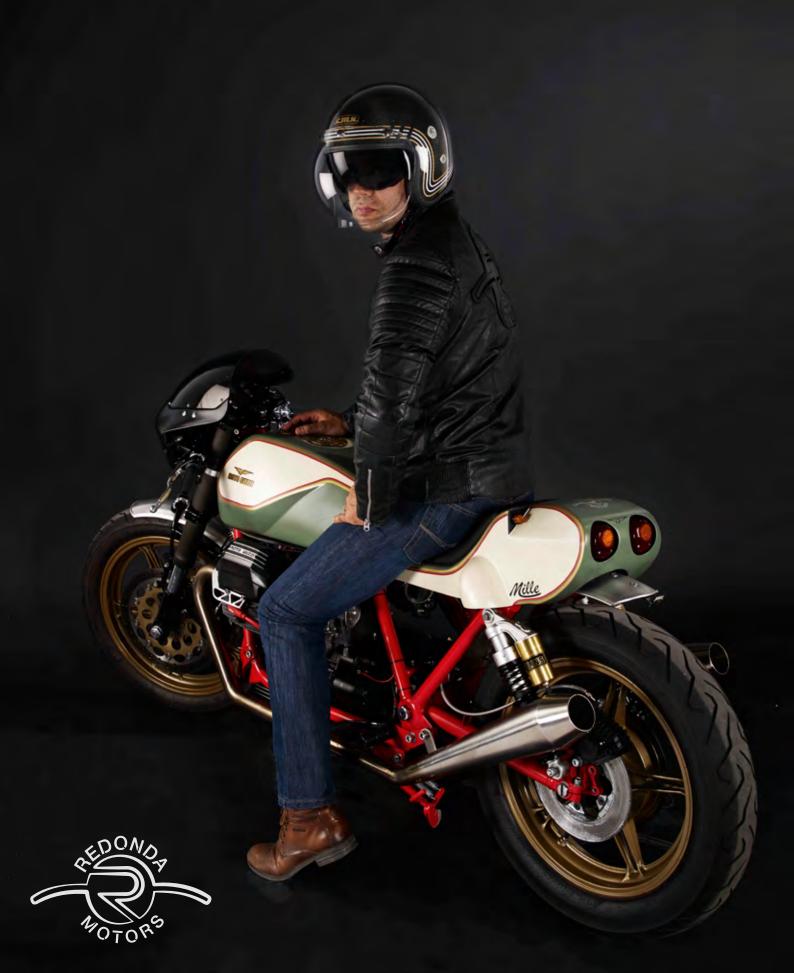

Develop for today's modern bikers the VINTAGE CONCEPT have the look and feel of an old school retro helmet with modern safety and style. Handmade by specialized professionals every sing detail is created to provide that special kind of 60s old fashion look. What makes our vintage motorcycle helmet real vintage? Is it age or style? They unique in their own right!