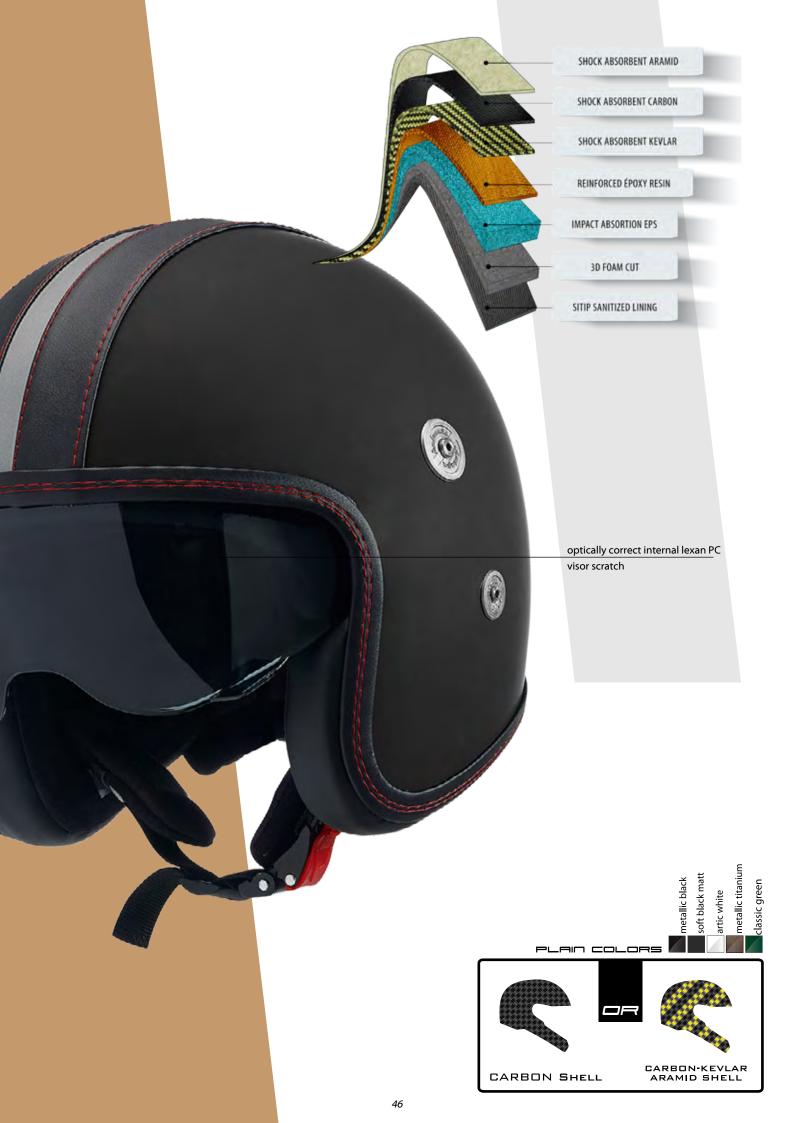

### LASER FINISHES

LASER FINISHES

CMS Helmets is known for its modern approach by applying the latest technology to enhance design using laser cut and engraved inner linings, exterior fabric and metal finishes.

### ADVANCE FIT

Advance fit gives the possibility to customize the position and angle of the inner liner for a snug fit and comfort in the position desired.