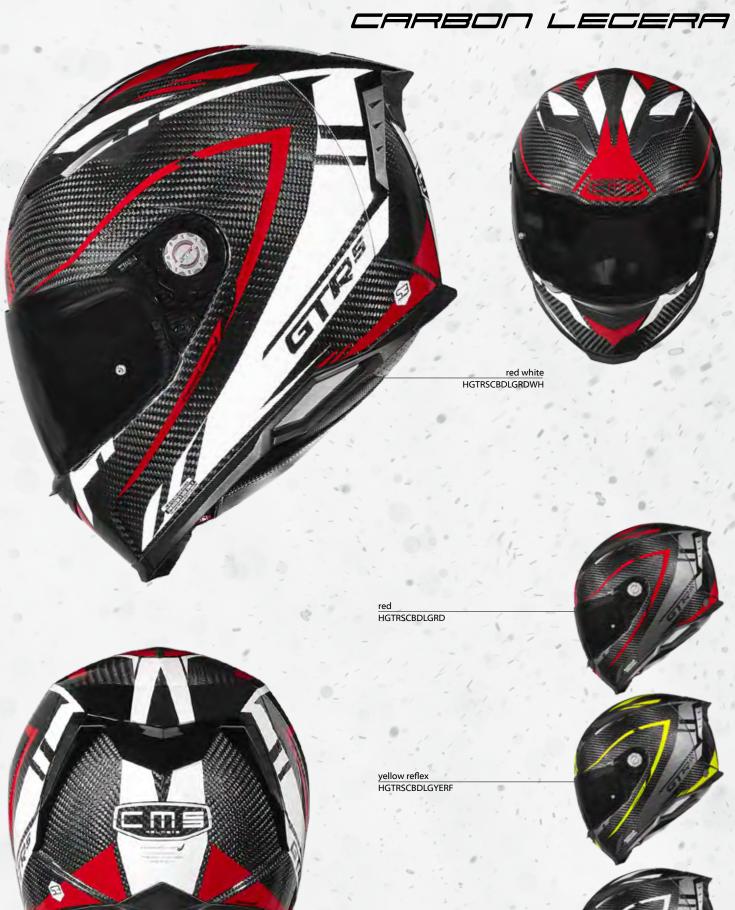

tstanding racing professional design, extreme comfort and aerodynamic structure.















- Circulation and ventilation system integrated Dynamic Force Ventilation - integrated channels - 3 air intakes and 2 rear extractors
- Central aerodynamic rear spoiler
- Aerodynamic rim Lock visor system - WIND LOCK FLEX
- Optically correct external lexan PC visor scratch and fog free of quick assembly/disassembly - EASY Change
- Side liners with EFR Emergency system in case of accident - EMERGENCY FAST RELEASE
- CoolmaxTM and SITIP SanitazedTM removable / washable / antisweat/ antialergenic / antibacterial /
- System side reflector 3M and rear reflector- HIGH VISIBILITY
- Wind deflector
- Chin guard removable
- DD Ring fastening system

# RACE TECH





# CARBON RAPID



green HGTRSCBDRPGN





ice white HGTRSCBDLGIWH





















- Circulation and ventilation system integrated Dynamic Force Ventilation - integrated channels - 3 air intakes and 4 rear extractors
- Central aerodynamic rear spoiler
- Aerodynamic rim
- Lock visor system WIND LOCK FLEX
- Optically correct external lexan PC visor scratch and fog free of quick assembly/disassembly - EASY Change
- Side liners with EFR Emergency system in case of accident - EMERGENCY FAST RELEASE
- $\bullet$  CoolmaxTM and SITIP SanitazedTM removable / Washable / antisweat / antialergenic / antibacterial /
- System side reflector 3M and rear reflector- HIGH VISIBILITY
- Wind deflector
- Chin guard removable
- DD Ring fastening system

### VEHTOR





## SPEEDSTER















- Circulation and ventilation system integrated Dy