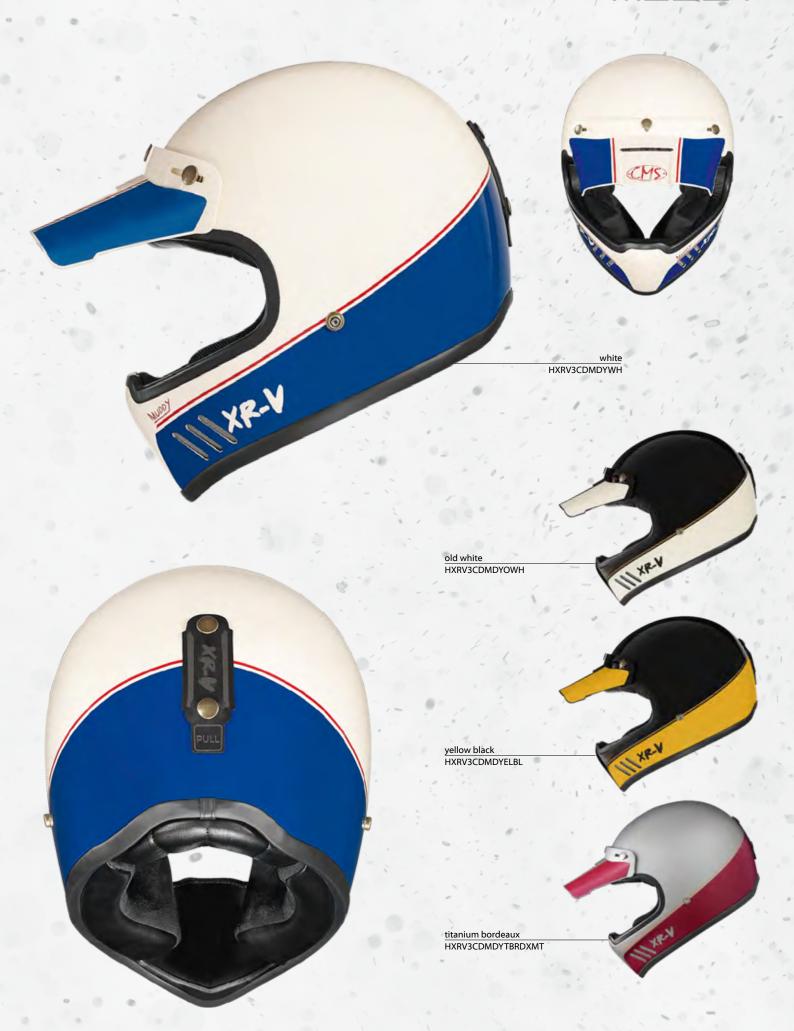

Develop for today's modern bikers the VINTAGE CONCEPT have the look and feel of an old school retro helmet with modern safety and style. Handmade by specialized professionals every sing detail is created to provide that special kind of 60s old fashion look. What makes our vintage motorcycle helmet real vintage? Is it age or style? They unique in their own right!