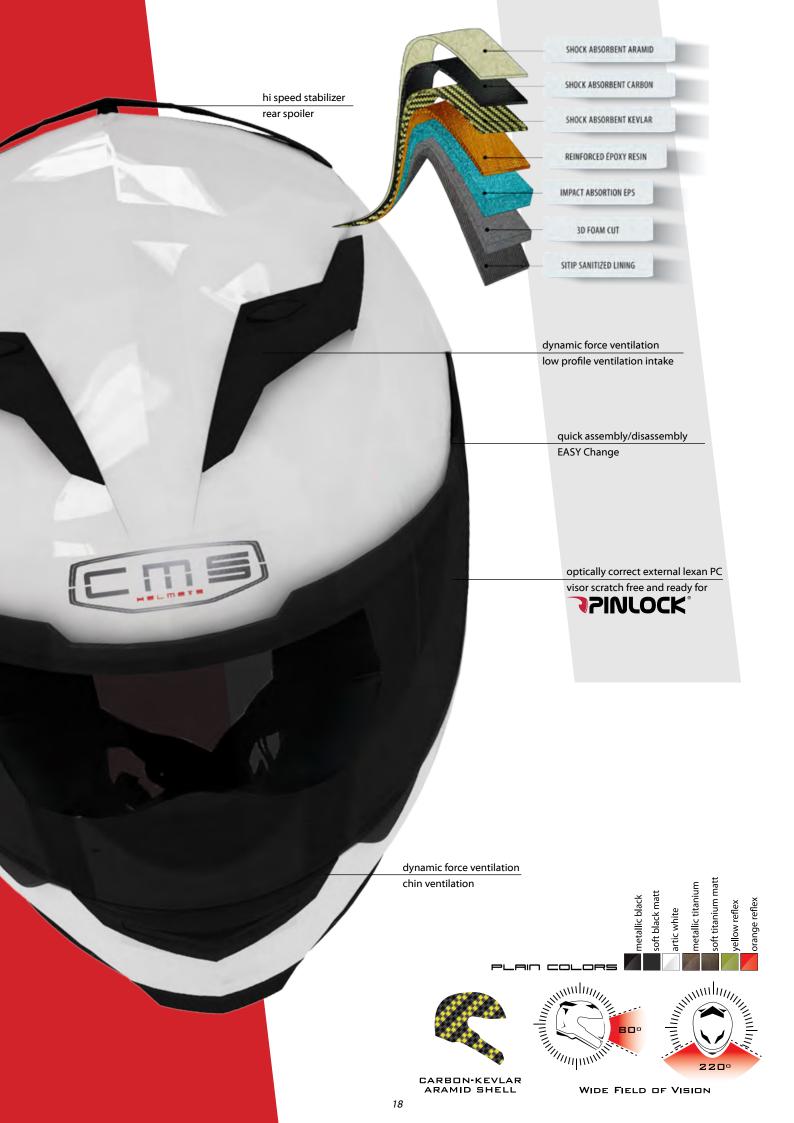

### LASER FINISHES

LASER FINISHES

CMS Helmets is known for its modern approach by applying the latest technology to enhance design using laser cut and engraved inner linings, exterior fabric and metal finishes.

### AERODYNAMIC REAR SPOILER

CMS Helmets design one of the first high profile rear spoilers with the intention of enhance the helmet aerodynamic properties. The spoiler stabilizes the helmet at high speeds by forcing the wind to flow in the right direction when in contact with the helmet upper surface.

### DYNAMIC FORCE VENTILATION

Dynamic force ventilation is the intake air system designed by CMS Helmets, where the intakes are made with low profile to just allow the right amount of air without the noise associated to bigger air intakes.

### EASY CHANGE MECHANISM

Easy change mechanism is the CMS Helmets easy visor release system, that allows the user to change the visor by pressing one button.