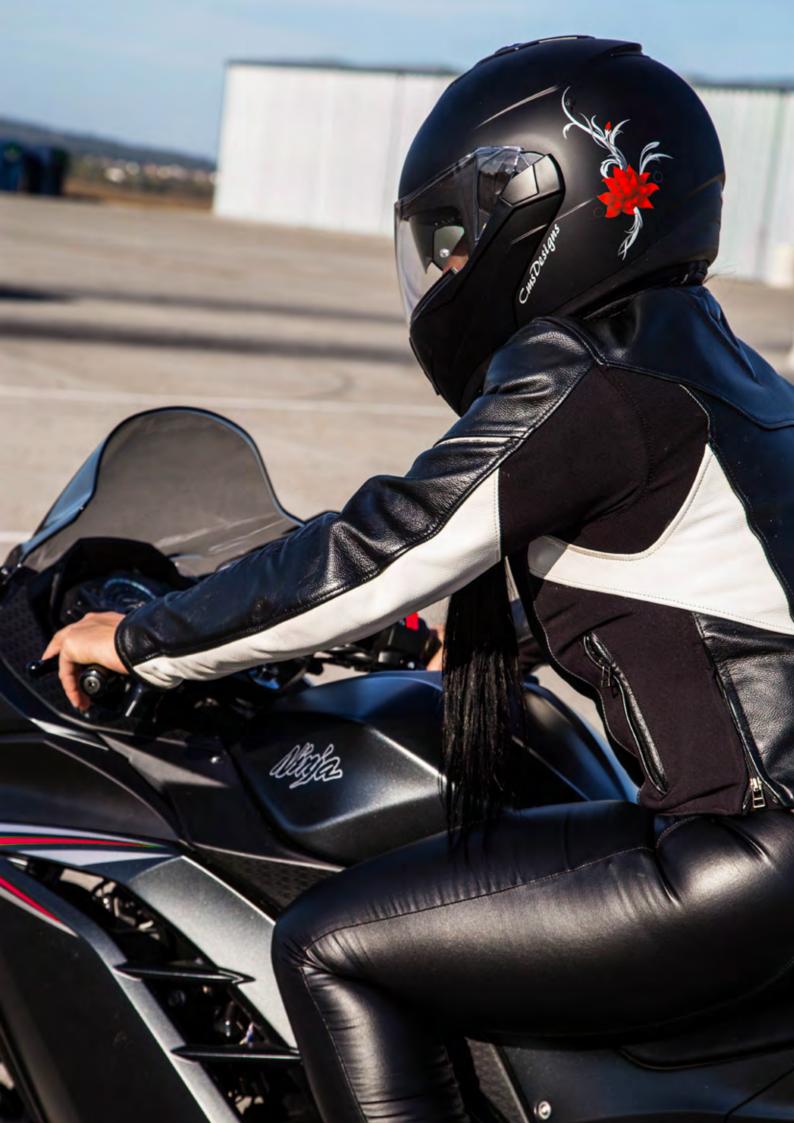

Develop for today's modern bikers the VINTAGE CONCEPT have the look and feel of an old school retro helmet with modern safety and style. Handmade by specialized professionals every sing detail is created to provide that special kind of 60s old fashion look. What makes our vintage motorcycle helmet real vintage? Is it age or style? They unique in their own right!