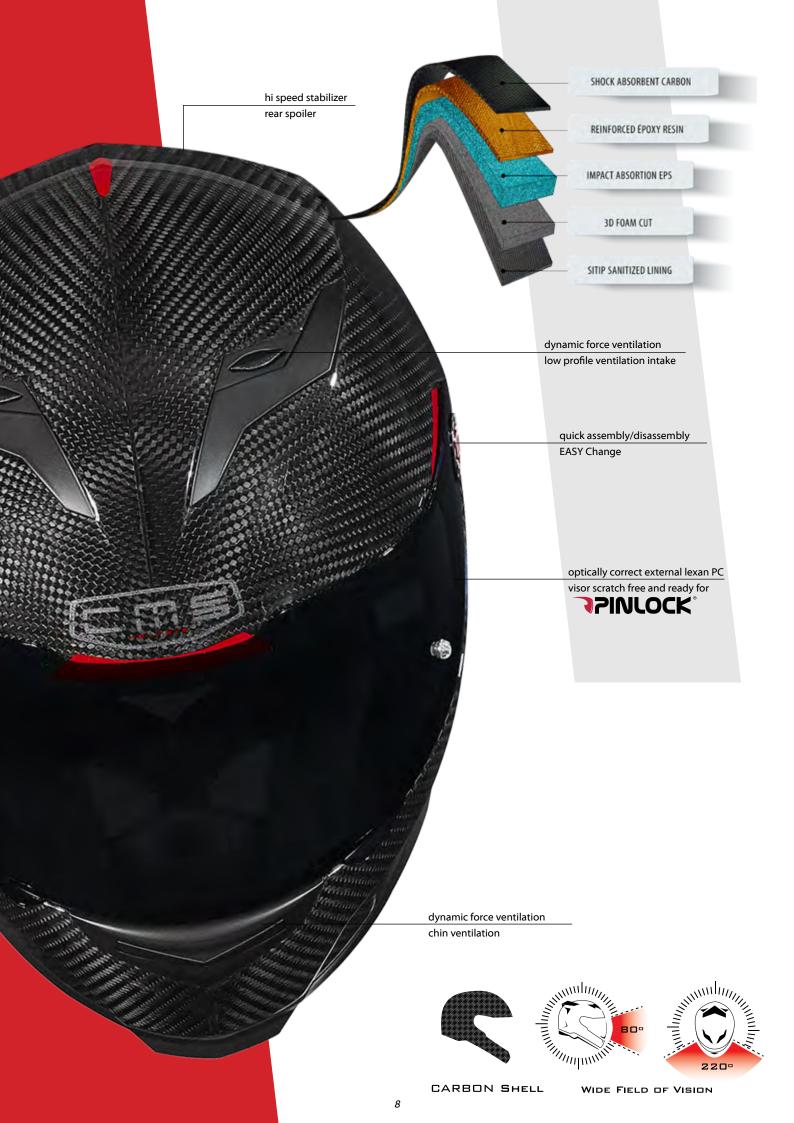

### AERODYNAMIC REAR SPOILER

CMS Helmets design one of the first high profile rear spoilers with the intention of enhance the helmet aerodynamic properties. The spoiler stabilizes the helmet at high speeds by forcing the wind to flow in the right direction when in contact with the helmet upper surface.

### DYNAMIC FORCE VENTILATION

Dynamic force ventilation is the intake air system designed by CMS Helmets, where the intakes are made with low profile to just allow the right amount of air without the noise associated to bigger air intakes.

### EASY CHANGE MECHANISM

Easy change mechanism is the CMS Helmets easy visor release system, that allows the user to change the visor by pressing one button.