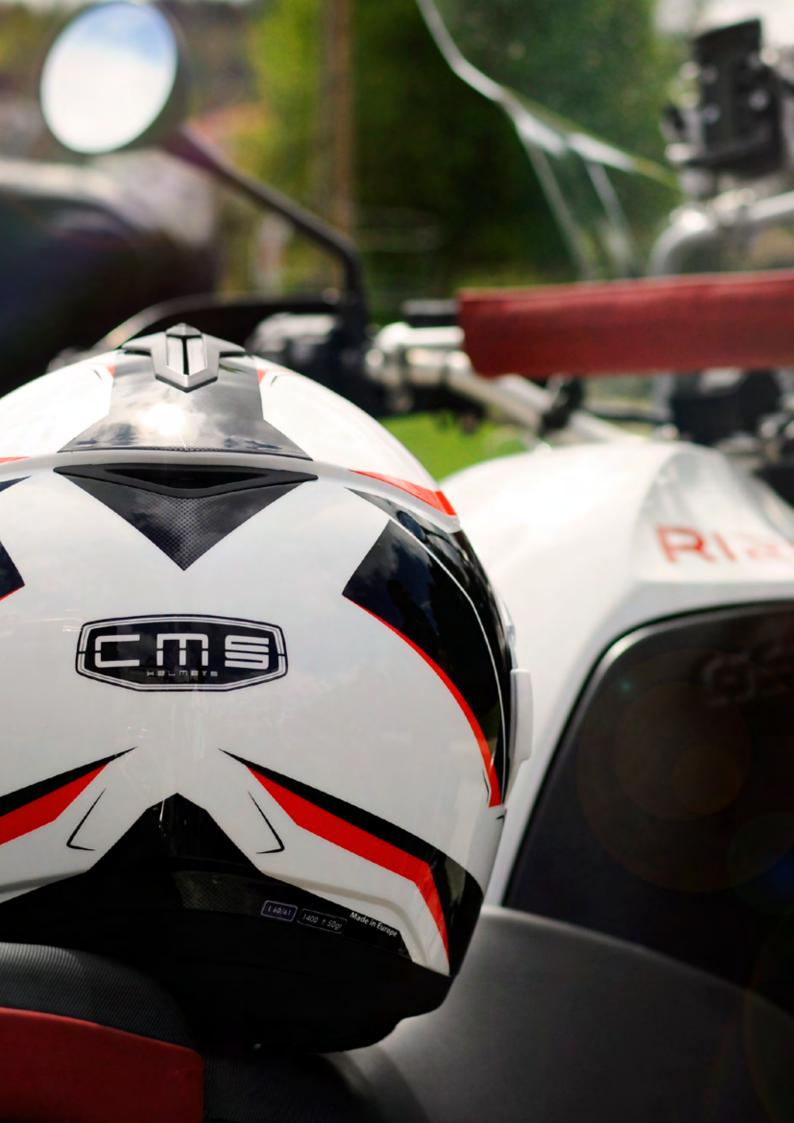

### AERODYNAMIC REAR SPOILER

CMS Helmets design one of the first high profile rear spoilers with the intention of enhance the helmet aerodynamic properties. The spoiler stabilizes the helmet at high speeds by forcing the wind to flow in the right direction when in contact with the helmet upper surface.