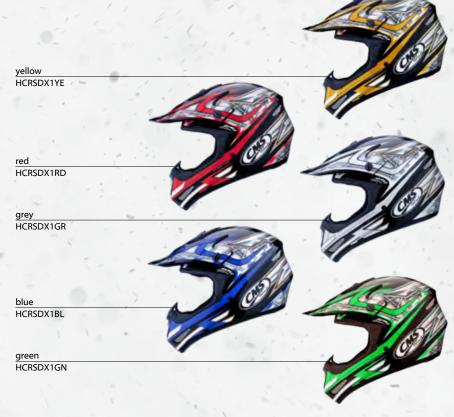

Developed to attack the muddy and dusty hills the OFFROAD CONCEPT offers lightweight helmets constructed in special thermoplastic resin. The maximum racing performance is obtained through the outstanding racing professional design, extreme comfort and aerodynamic structure.