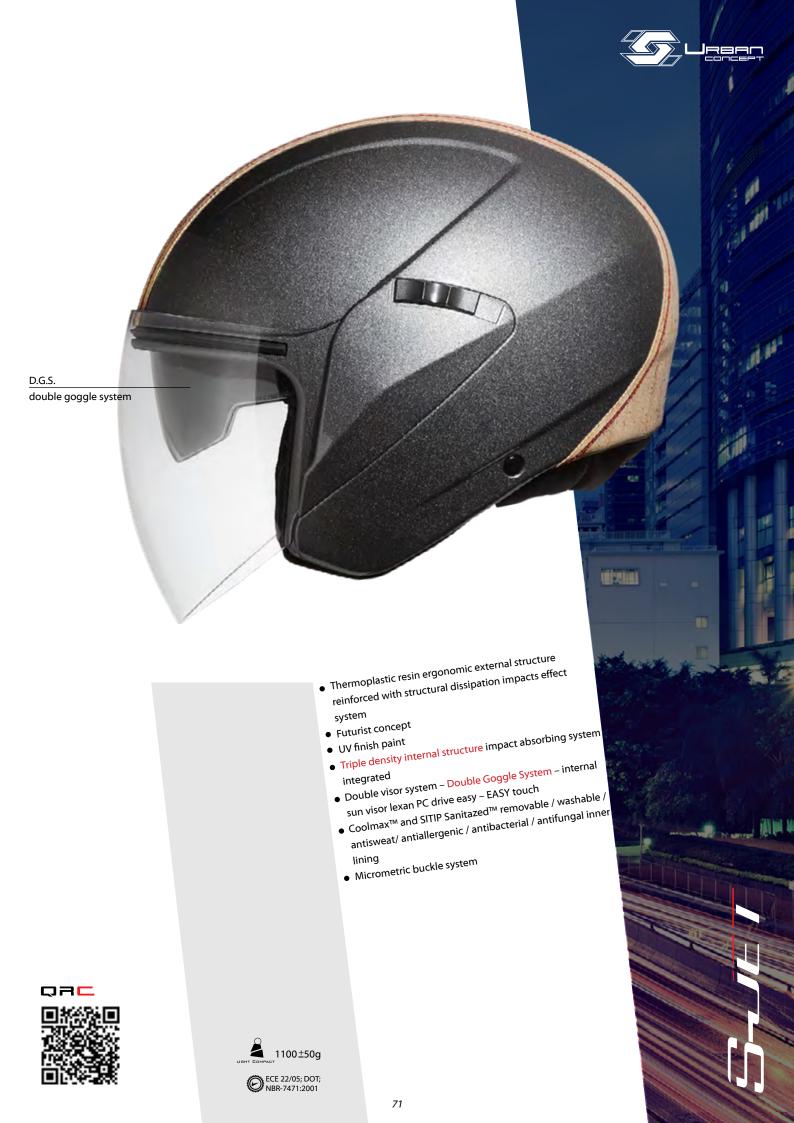

Sophisticated and innovative, the URBAN CONCEPT is the distinctive open face helmet designed to meet all the urban requirements. Every detail has been used to highlight what most matter to the users – stylishness, vanguard and safety! It's all about that one moment when you ride plenty of passion.

### SPITFIRE

- Thermoplastic resin ergonomic external structure reinforced with structural dissipation impacts effect
- Triple density internal structure impact absorbing system
- Front chin helmet modeling EASY move opening/
- Circulation and ventilation system integrated Dynamic force ventilation - integrated channels - 2 air intakes and
- Double visor system Double Goggle System internal sun visor lexan PC drive easy – EASY touch External lexan PC visor anti scratch and fog free
- Coolmax<sup>™</sup> and SITIP Sanitazed<sup>™</sup> removable / washable / antisweat / antialergenic / antibacterial / antifungal inner lining
- Side reflector system extra visibility
- Wind deflector
- Micrometric buckle system