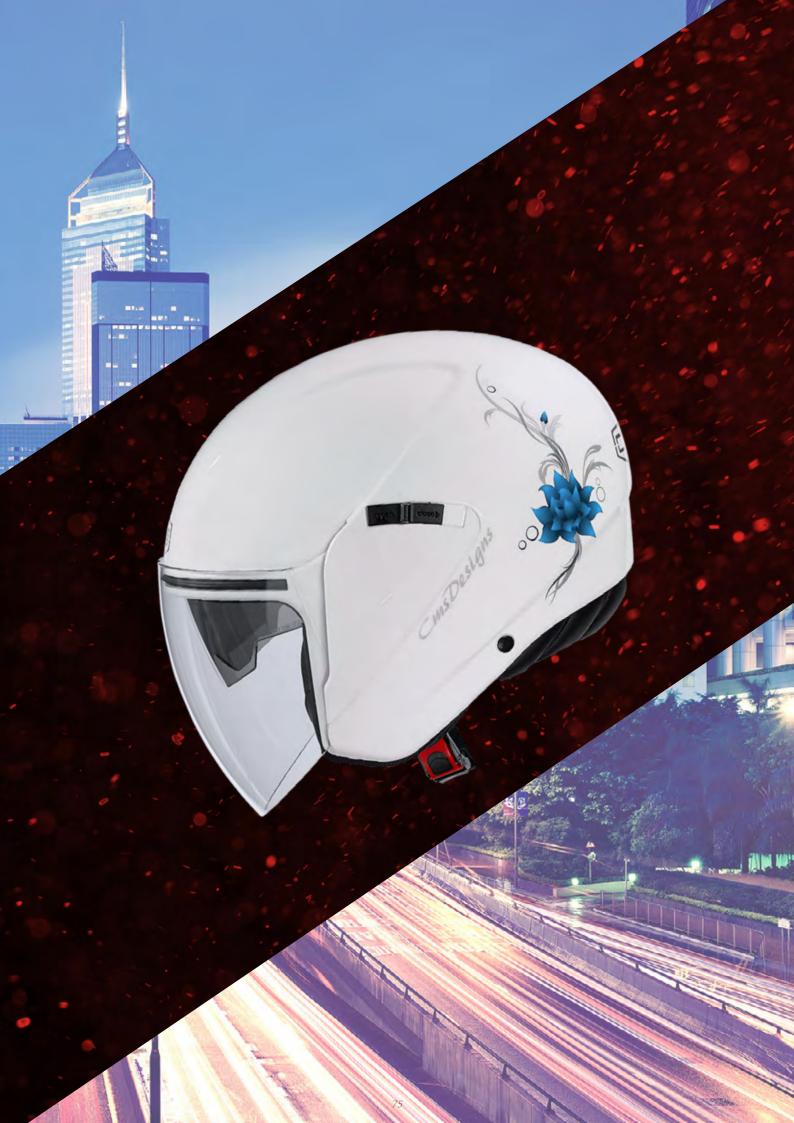

Sophisticated and innovative, the URBAN CONCEPT is the distinctive open face helmet designed to meet all the urban requirements. Every detail has been used to highlight what most matter to the users – stylishness, vanguard and safety! It's all about that one moment when you ride plenty of passion.