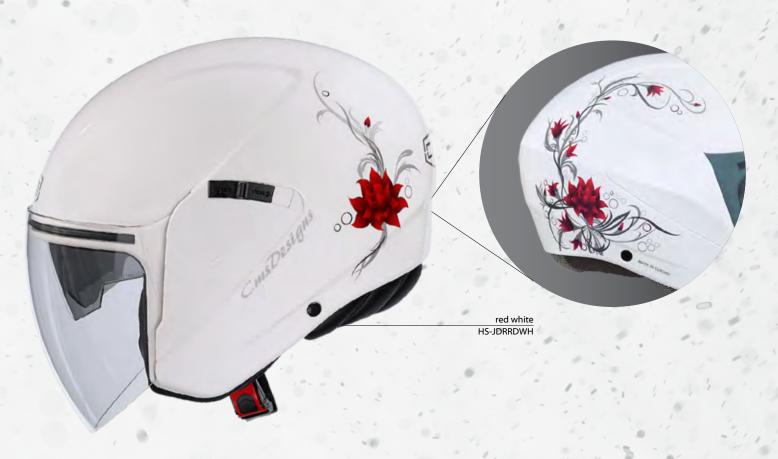

Sophisticated and innovative, the URBAN CONCEPT is the distinctive open face helmet designed to meet all the urban requirements. Every detail has been used to highlight what most matter to the users – stylishness, vanguard and safety! It's all about that one moment when you ride plenty of passion.