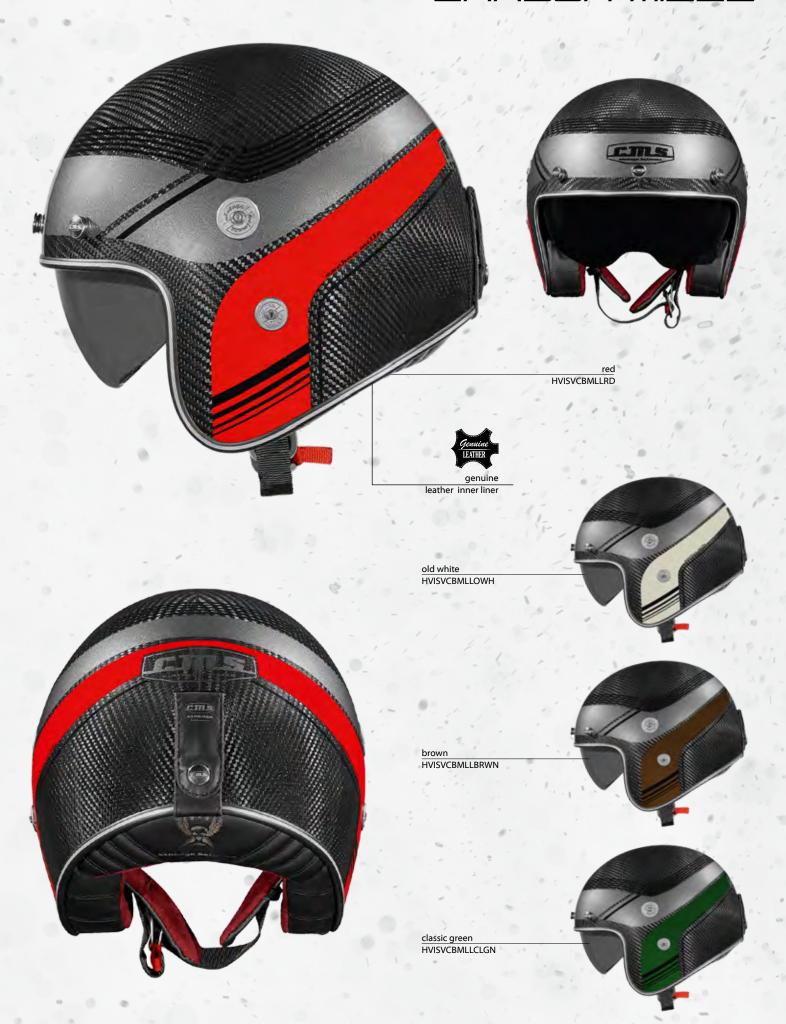

Develop for today's modern bikers the VINTAGE CONCEPT have the look and feel of an old school retro helmet with modern safety and style. Handmade by specialized professionals every sing detail is created to provide that special kind of 60s old fashion look. What makes our vintage motorcycle helmet real vintage? Is it age or style? They unique in their own right!