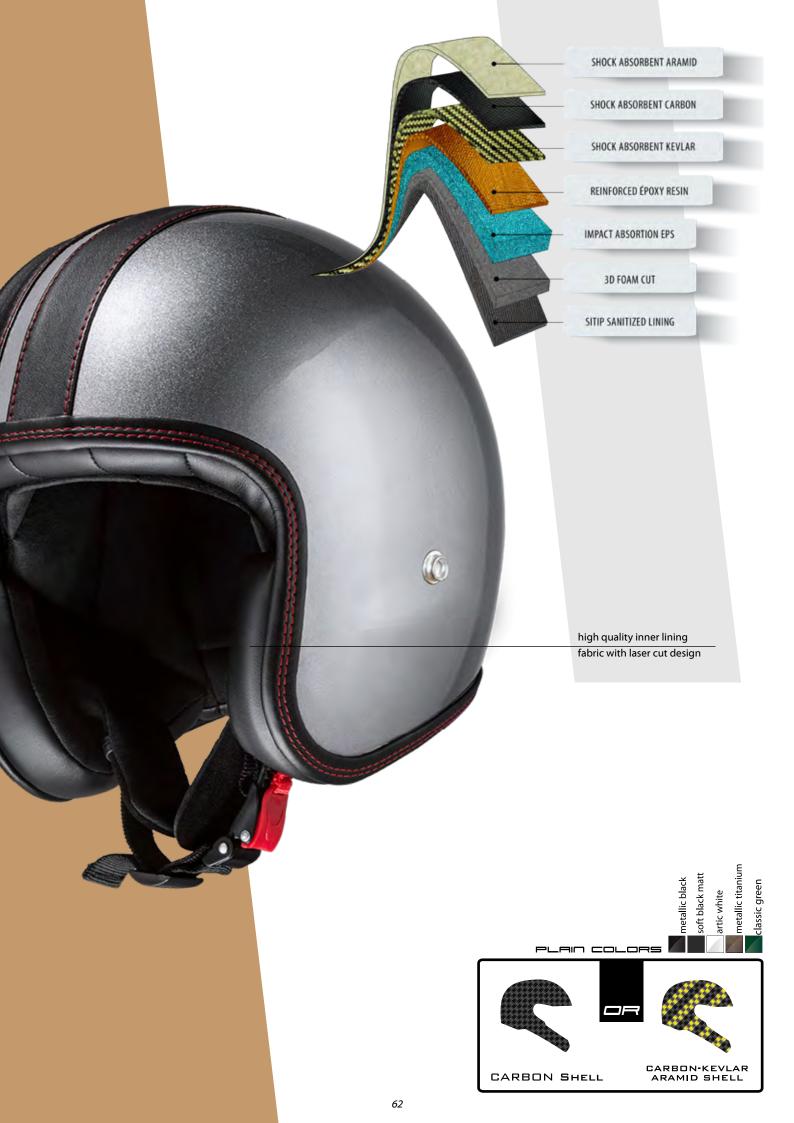

### LASER FINISHES

LASER FINISHES

CMS Helmets is known for its modern approach by applying the latest technology to enhance design using laser cut and engraved inner linings, exterior fabric and metal finishes.

### ADVANCE FIT

Advance fit gives the possibility to customize the position and angle of the inner liner for a snug fit and comfort in the position desired.