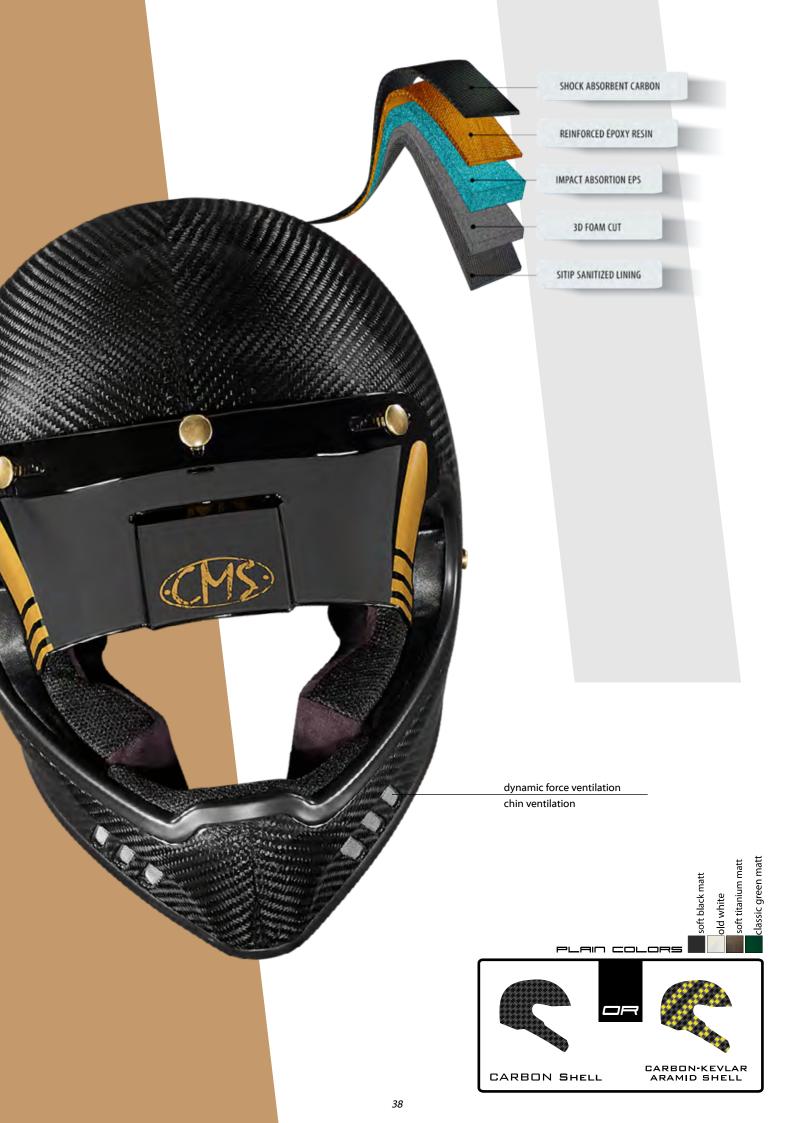

### DYNAMIC FORCE VENTILATION

Dynamic force ventilation is the intake air system designed by CMS Helmets, where the intakes are made with low profile to just allow the right amount of air without the noise associated to bigger air intakes.