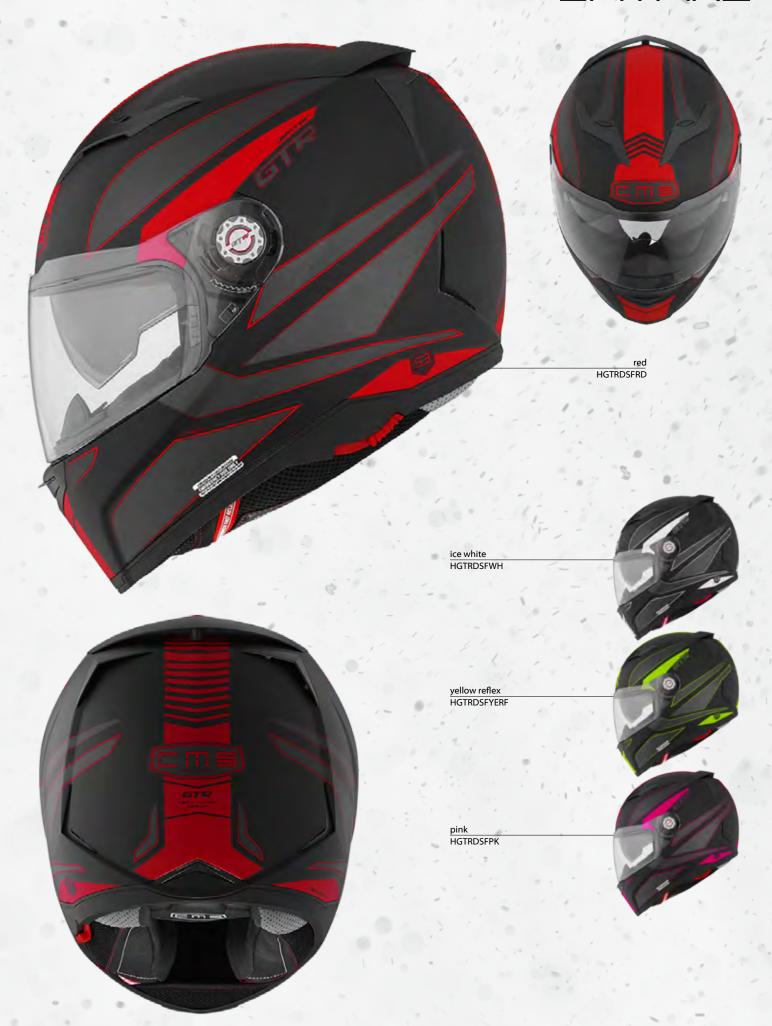

SUPERSPORT concept is an exclusively production platform developed to construct advanced multi fiber composite helmets! A hand-made engineering production upraises the performance level enhancing aerodynamic and ergonomic features. Optimized DNA composite fiber structure specially developed to achieve maximum lightweight and comfort even in high speeds. Designed from the racetrack for the racetrack without limits! Ready to display its competition character in total purity and freedom! More than just a concept, it's the ultimate SUPERSPORT racing concept!