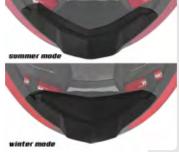

### 30 CUT CHEEK PAOS AND ANTI NOISE EAR PAOS

This system reduces the noise with thicker ears pads designed to allow the ultimate comfort and silent ride.

Different seasons, different needs. The two pieces that allows changing between summer and winter time maximize the comfort, giving more or less ventilation under the chin.