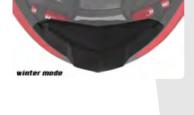

# CARBON RAPID

green HGTRSCBDRPGN

ice white HGTRSCBDLGIWH

- Circulation and ventilation system integrated Dynamic Force Ventilation - integrated channels - 3 air intakes and 4 rear extractors
- Central aerodynamic rear spoiler
- Aerodynamic rim
- Lock visor system WIND LOCK FLEX
- Optically correct external lexan PC visor scratch and fog free of quick assembly/disassembly - EASY Change
- Side liners with EFR Emergency system in case of accident - EMERGENCY FAST RELEASE
- $\bullet$  CoolmaxTM and SITIP SanitazedTM removable / Washable / antisweat / antialergenic / antibacterial /
- System side reflector 3M and rear reflector- HIGH VISIBILITY
- Wind deflector
- Chin guard removable
- DD Ring fastening system