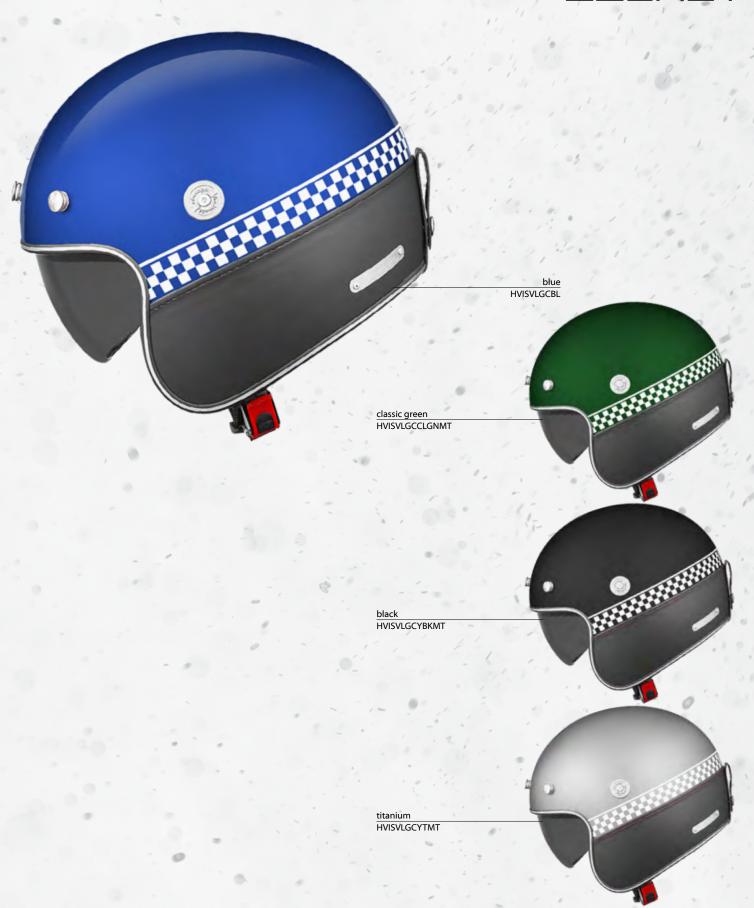

- Circulation and ventilation system integrated Dynamic Force Ventilation - integrated channels - 3 air intakes and 2 rear extractors
- Central aerodynamic rear spoiler
- Aerodynamic rim Lock visor system - WIND LOCK FLEX
- Optically correct external lexan PC visor scratch and fog free of quick assembly/disassembly - EASY Change
- Side liners with EFR Emergency system in case of accident - EMERGENCY FAST RELEASE
- CoolmaxTM and SITIP SanitazedTM removable / washable / antisweat/ antialergenic / antibacterial /
- System side reflector 3M and rear reflector- HIGH VISIBILITY
- Wind deflector
- Chin guard removable
- DD Ring fastening system