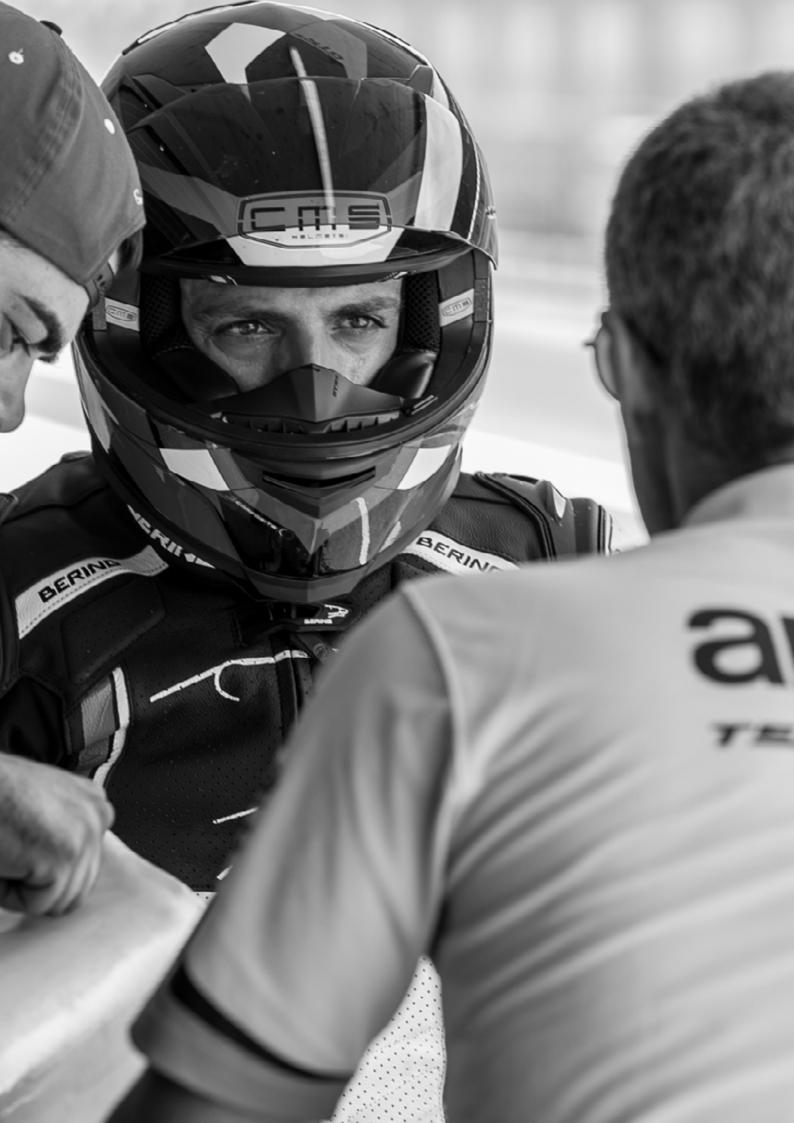

### EFR EMERCENCY FAST RELEASE SYSTEM

EFR is CMS Helmets emergency cheek pads release system. This system allows the removing of the cheek pad with the least effort as possible in case of crash.