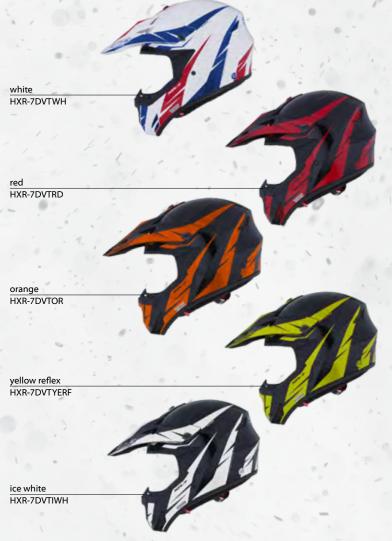

Developed to attack the muddy and dusty hills the OFFROAD CONCEPT offers lightweight helmets constructed in special thermoplastic resin. The maximum racing performance is obtained through the outstanding racing professional design, extreme comfort and aerodynamic structure.