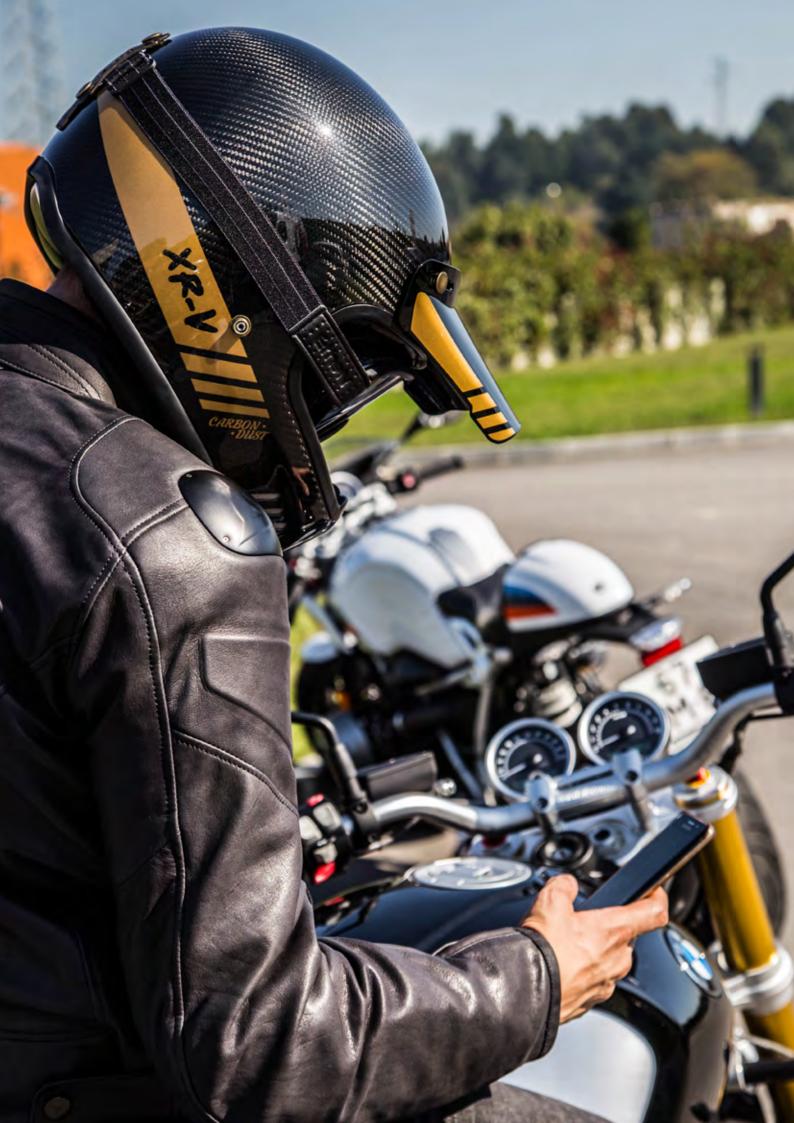

Develop for today's modern bikers the VINTAGE CONCEPT have the look and feel of an old school retro helmet with modern safety and style. Handmade by specialized professionals every sing detail is created to provide that special kind of 60s old fashion look. What makes our vintage motorcycle helmet real vintage? Is it age or style? They unique in their own right!