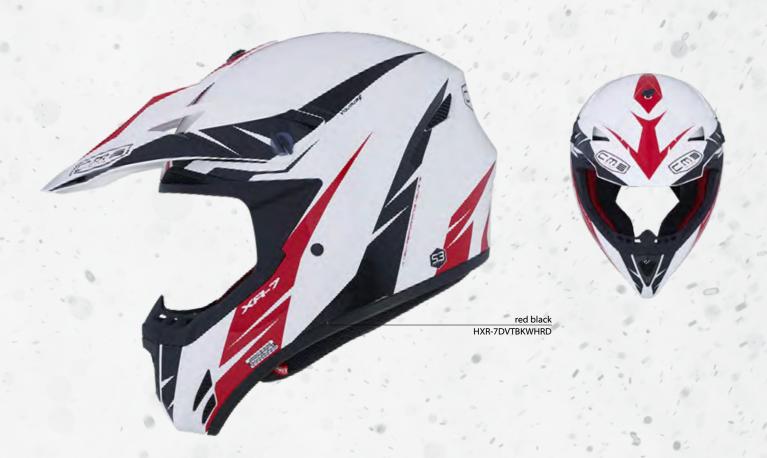

Developed to attack the muddy and dusty hills the OFFROAD CONCEPT offers lightweight helmets constructed in special thermoplastic resin. The maximum racing performance is obtained through the outstanding racing professional design, extreme comfort and aerodynamic structure.