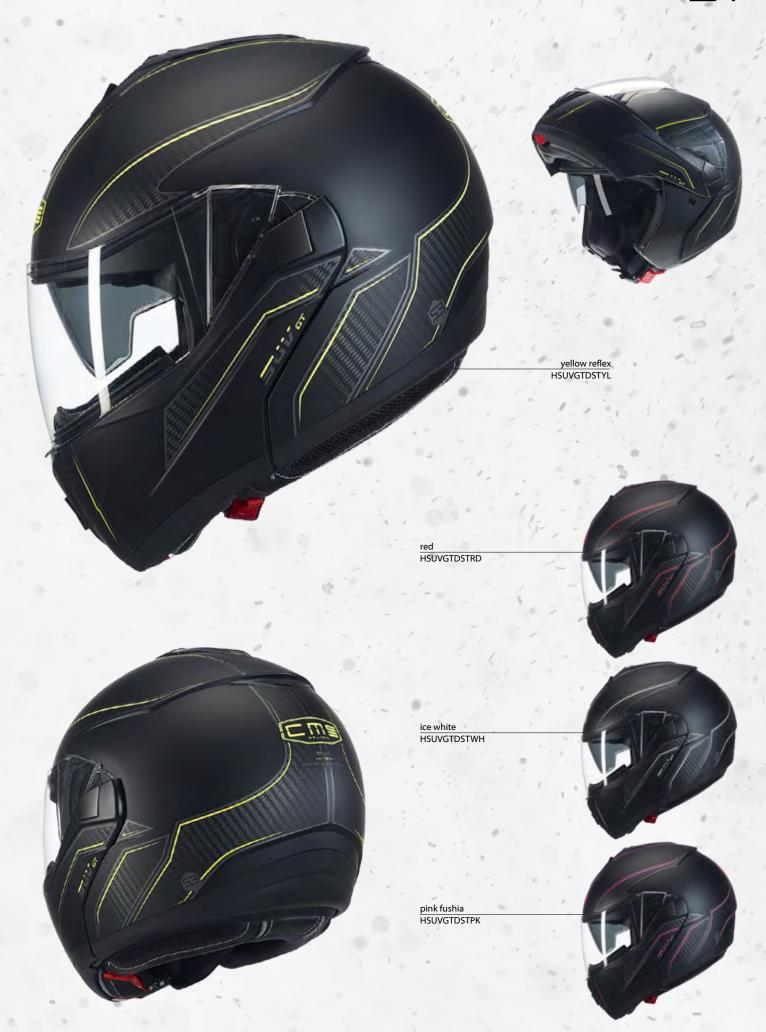

Thrilling contradictions! For those who prefer to blaze a trail of their own don't need to follow the lead of others. Developed to exceed intense road expectations. Practical but not ordinary! Characterized by a reduced volume and weight creates an intimate relationship with the user generating an intense driving pleasure and comfort even in long distances. The TOURING CONCEPT models are developed, tested and assembled keeping CMS Helmets philosophy of maximizing the sense of comfort and effective performance and safety. All the sports style and performance from the sport experience are added into everyday driving.