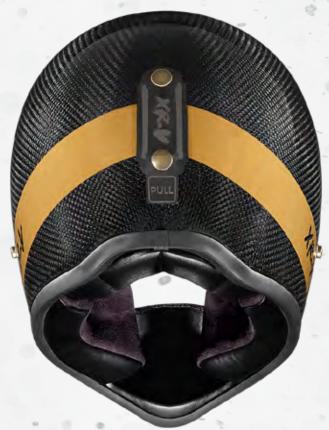

- Circulation and ventilation system integrated Dynamic Force Ventilation - integrated channels - 3 air intakes and 2 rear extractors
- Central aerodynamic rear spoiler
- Aerodynamic rim Lock visor system - WIND LOCK FLEX
- Optically correct external lexan PC visor scratch and fog free of quick assembly/disassembly - EASY Change
- Side liners with EFR Emergency system in case of accident - EMERGENCY FAST RELEASE
- CoolmaxTM and SITIP SanitazedTM removable / washable / antisweat/ antialergenic / antibacterial /
- System side reflector 3M and rear reflector- HIGH VISIBILITY
- Wind deflector
- Chin guard removable
- DD Ring fastening system

### CARBON DUST

950±50g