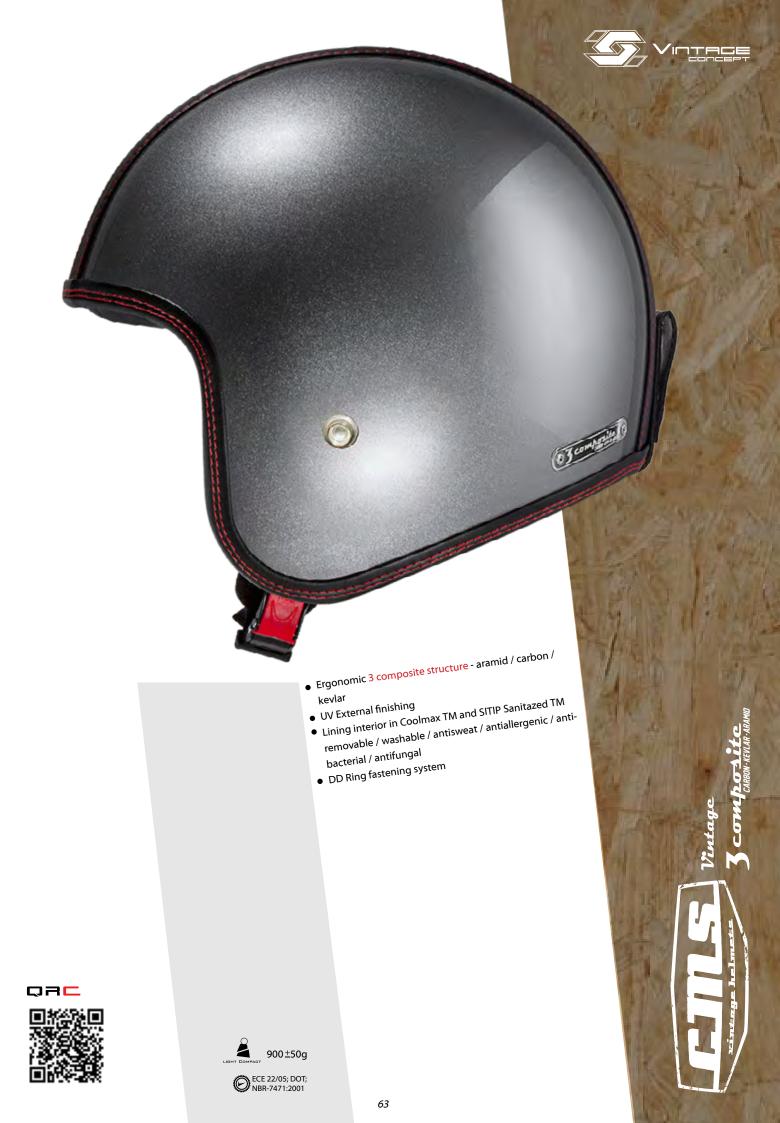

Develop for today's modern bikers the VINTAGE CONCEPT have the look and feel of an old school retro helmet with modern safety and style. Handmade by specialized professionals every sing detail is created to provide that special kind of 60s old fashion look. What makes our vintage motorcycle helmet real vintage? Is it age or style? They unique in their own right!

- Circulation and ventilation system integrated Dynamic Force Ventilation - integrated channels - 3 air intakes and 2 rear extractors
- Central aerodynamic rear spoiler
- Aerodynamic rim Lock visor system - WIND LOCK FLEX
- Optically correct external lexan PC visor scratch and fog free of quick assembly/disassembly - EASY Change
- Side liners with EFR Emergency system in case of accident - EMERGENCY FAST RELEASE
- CoolmaxTM and SITIP SanitazedTM removable / washable / antisweat/ antialergenic / antibacterial /
- System side reflector 3M and rear reflector- HIGH VISIBILITY
- Wind deflector
- Chin guard removable
- DD Ring fastening system