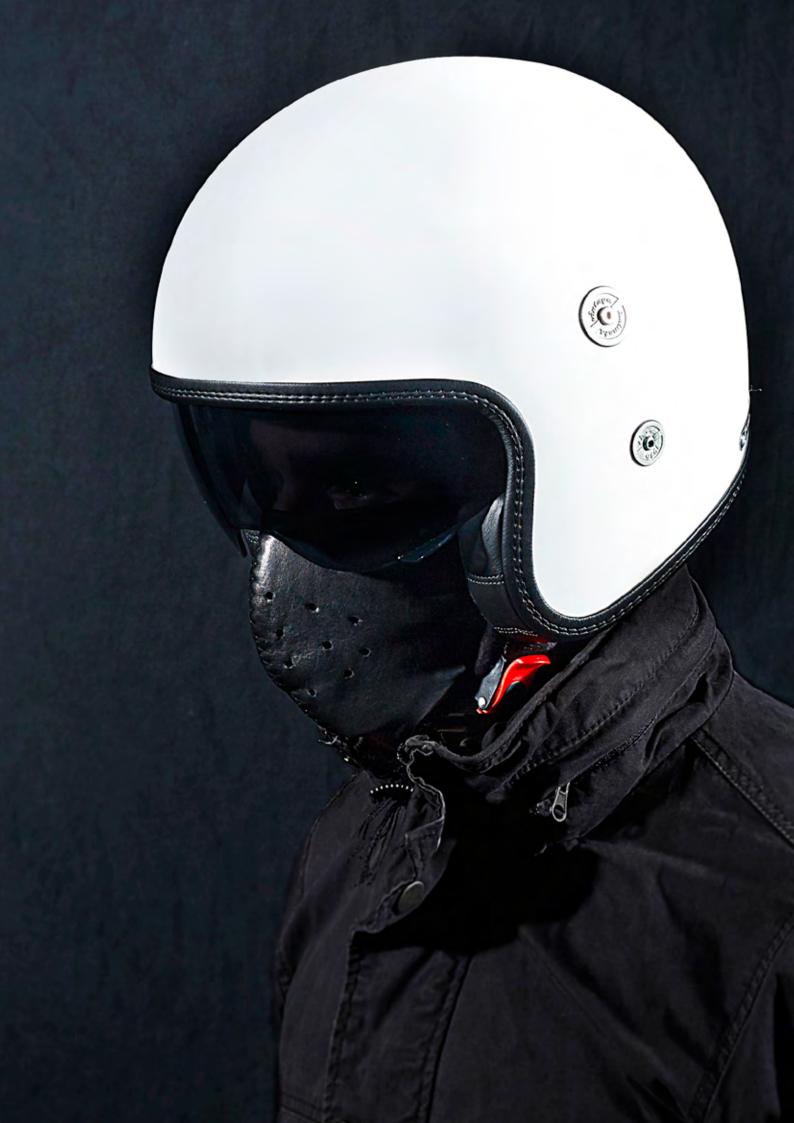

Develop for today's modern bikers the VINTAGE CONCEPT have the look and feel of an old school retro helmet with modern safety and style. Handmade by specialized professionals every sing detail is created to provide that special kind of 60s old fashion look. What makes our vintage motorcycle helmet real vintage? Is it age or style? They unique in their own right!