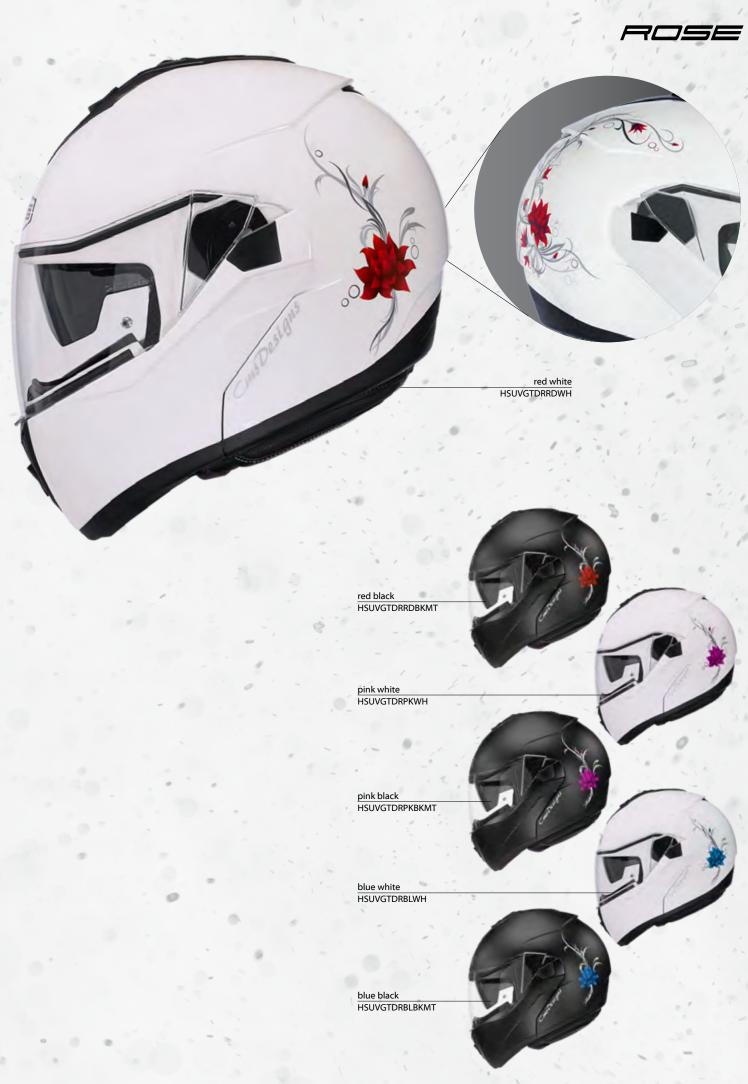

Develop for today's modern bikers the VINTAGE CONCEPT have the look and feel of an old school retro helmet with modern safety and style. Handmade by specialized professionals every sing detail is created to provide that special kind of 60s old fashion look. What makes our vintage motorcycle helmet real vintage? Is it age or style? They unique in their own right!