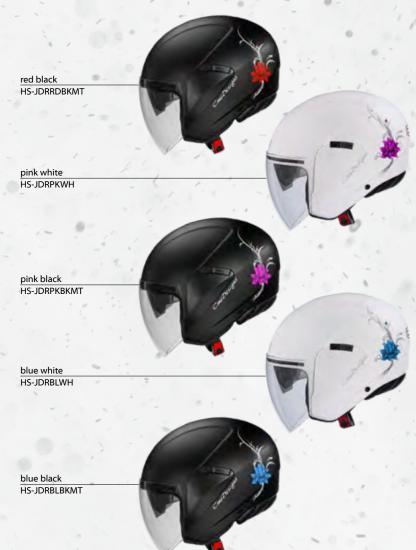

Sophisticated and innovative, the URBAN CONCEPT is the distinctive open face helmet designed to meet all the urban requirements. Every detail has been used to highlight what most matter to the users – stylishness, vanguard and safety! It's all about that one moment when you ride plenty of passion.