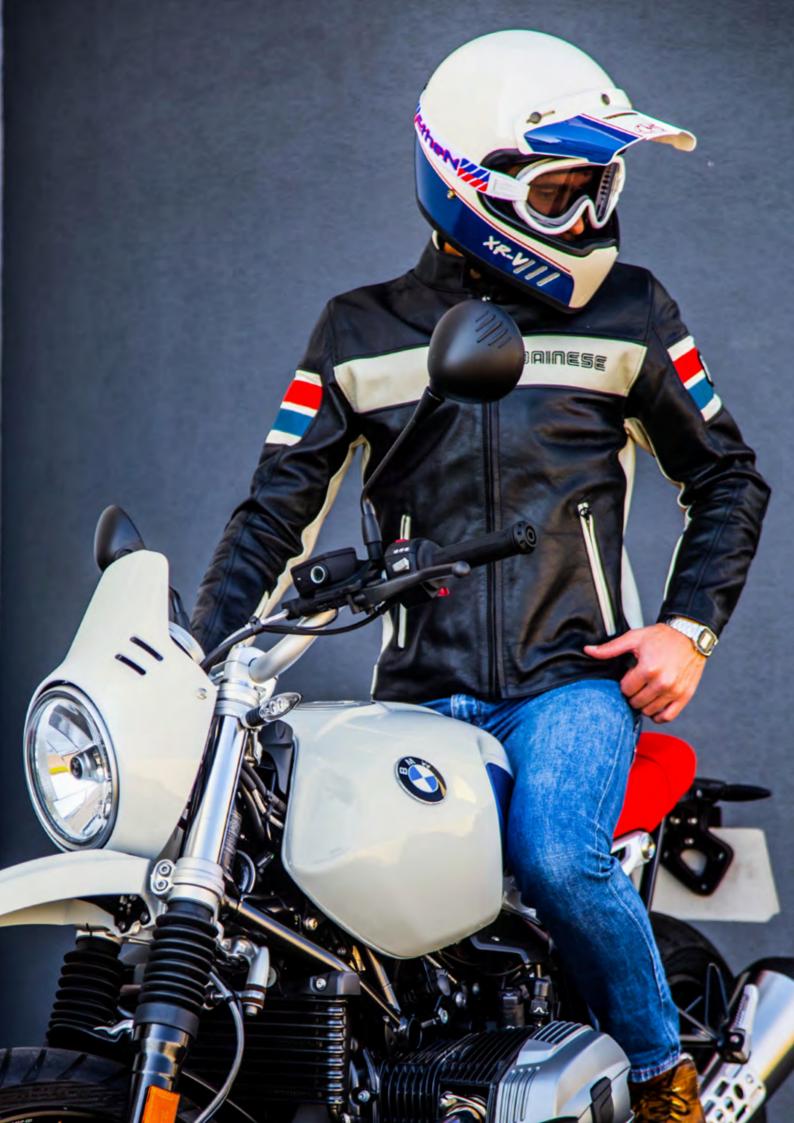

Develop for today's modern bikers the VINTAGE CONCEPT have the look and feel of an old school retro helmet with modern safety and style. Handmade by specialized professionals every sing detail is created to provide that special kind of 60s old fashion look. What makes our vintage motorcycle helmet real vintage? Is it age or style? They unique in their own right!