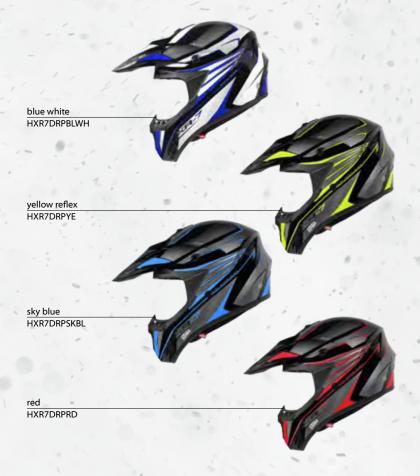

Developed to attack the muddy and dusty hills the OFFROAD CONCEPT offers lightweight helmets constructed in special thermoplastic resin. The maximum racing performance is obtained through the outstanding racing professional design, extreme comfort and aerodynamic structure.