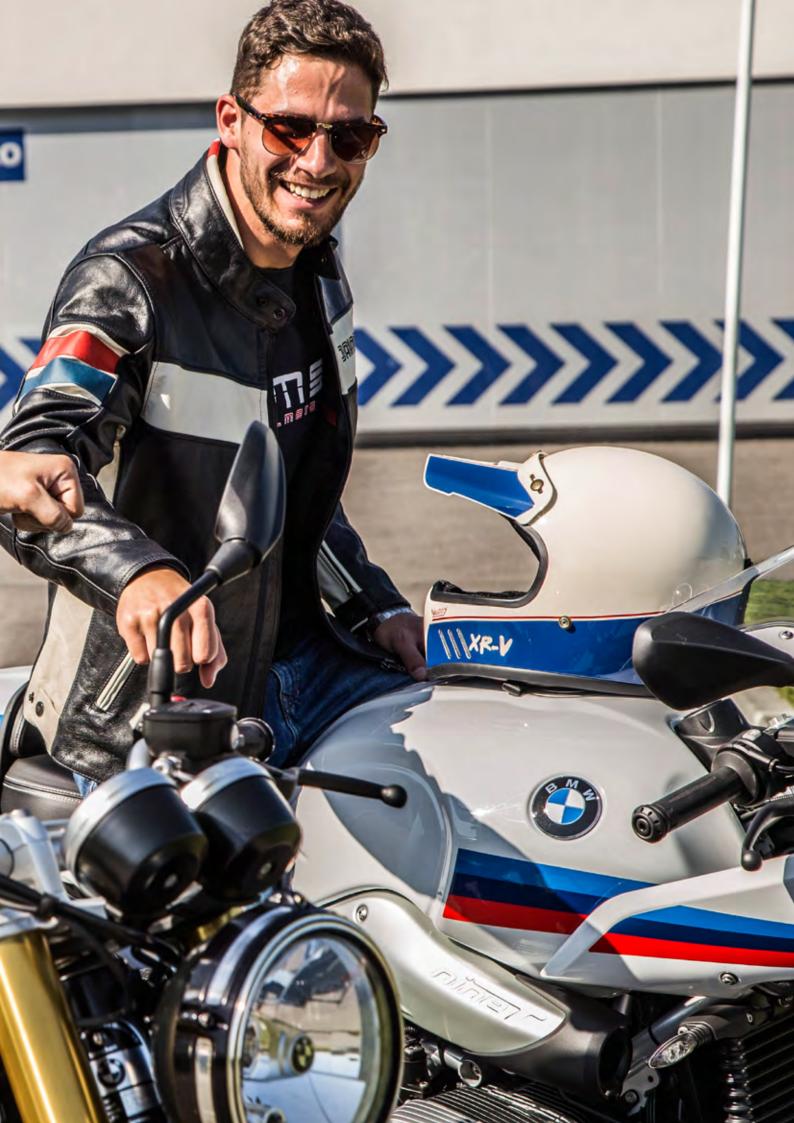

Develop for today's modern bikers the VINTAGE CONCEPT have the look and feel of an old school retro helmet with modern safety and style. Handmade by specialized professionals every sing detail is created to provide that special kind of 60s old fashion look. What makes our vintage motorcycle helmet real vintage? Is it age or style? They unique in their own right!