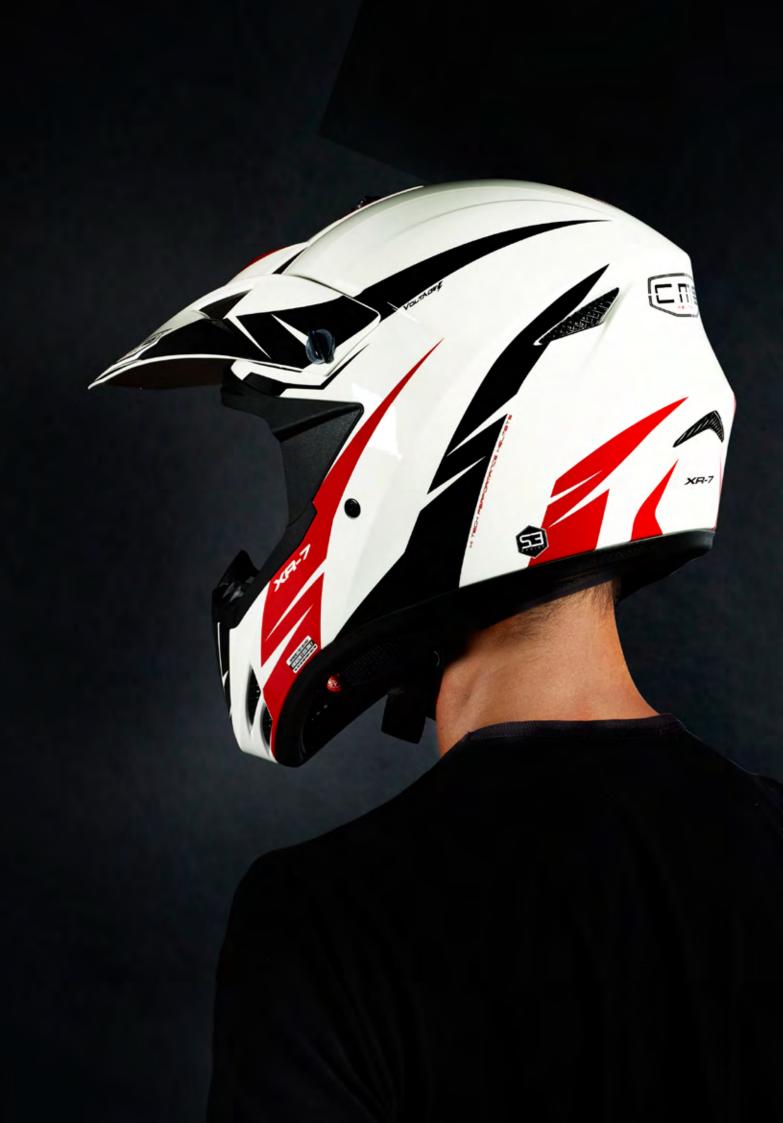

Developed to attack the muddy and dusty hills the OFFROAD CONCEPT offers lightweight helmets constructed in special thermoplastic resin. The maximum racing performance is obtained through the outstanding racing professional design, extreme comfort and aerodynamic structure.