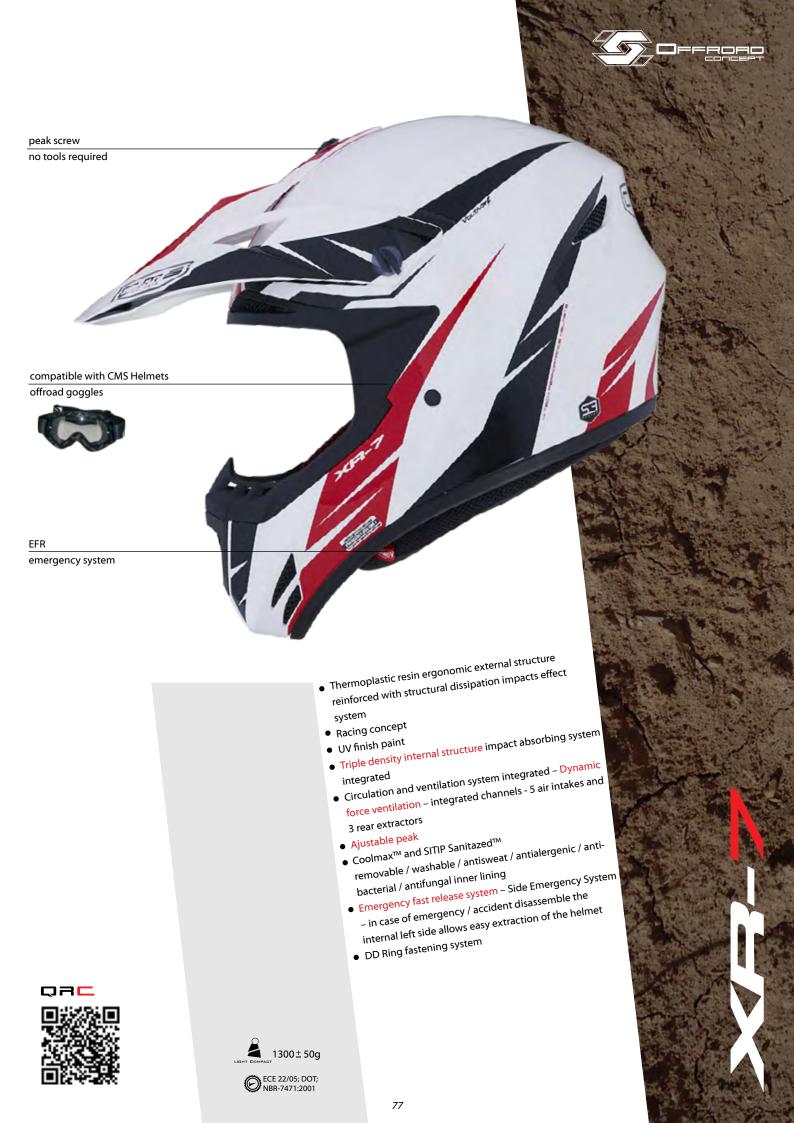

Developed to attack the muddy and dusty hills the OFFROAD CONCEPT offers lightweight helmets constructed in special thermoplastic resin. The maximum racing performance is obtained through the outstanding racing professional design, extreme comfort and aerodynamic structure.